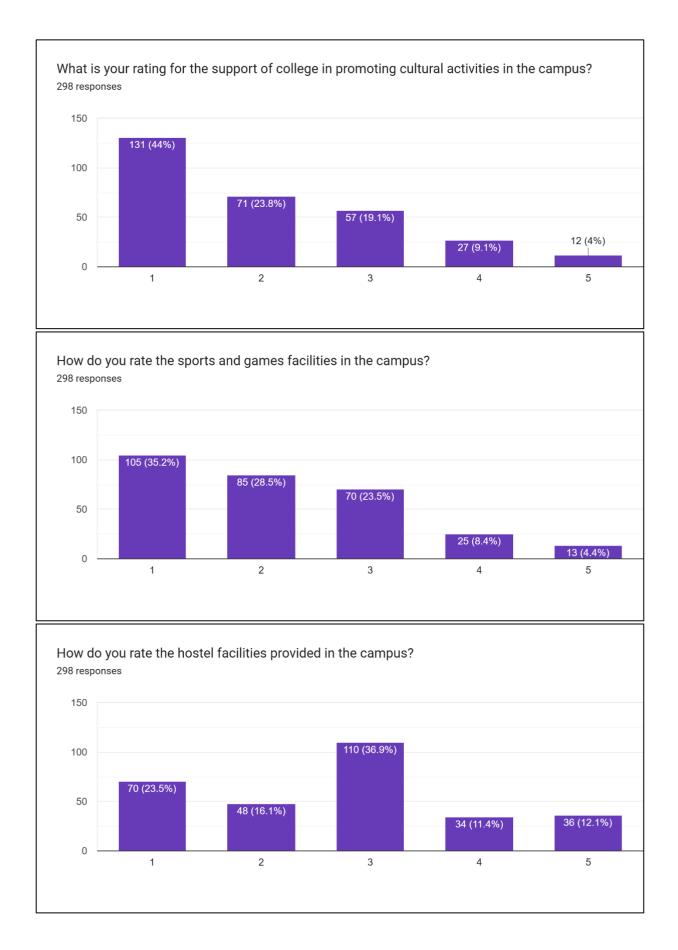

## The details of the parameters are provided in the following table

| Academic ambience of the college?                                          |  |
|----------------------------------------------------------------------------|--|
| Library and learning resources facilities of the college                   |  |
| Teachers of the college generally in imparting knowledge to the students   |  |
| Support of the teachers in your curricular and extracurricular activities? |  |
| Support of college in promoting cultural activities in the campus?         |  |
|                                                                            |  |
| The sports and games facilities in the campus                              |  |
| Hostel facilities provided in the campus?                                  |  |
| Canteen facilities provided in the campus?                                 |  |
| Campus discipline?                                                         |  |
| Grievances and suggestions for improving the campus discipline.            |  |
| Greatest strength of the Campus of Sree Sankara College                    |  |
| Weakness of the Campus of Sree Sankara College                             |  |
| Greatest opportunity of the Campus of Sree Sankara College                 |  |
| Greatest challenge of the Campus of Sree Sankara College                   |  |