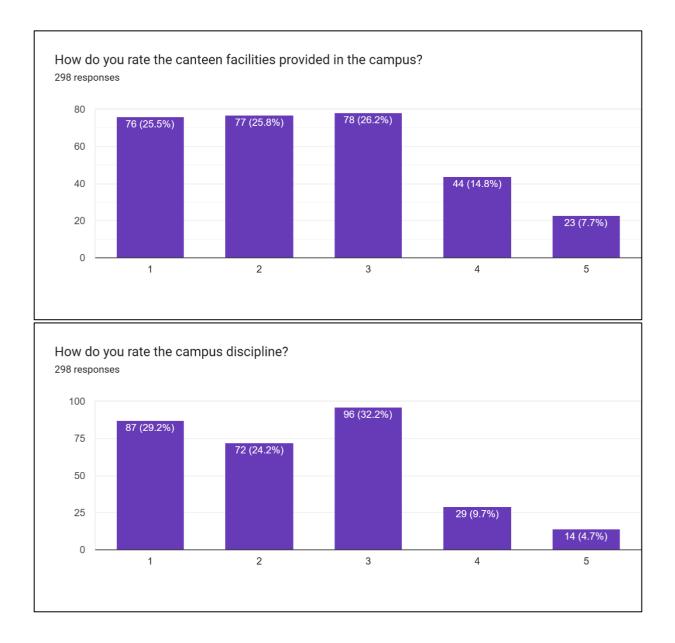

## The details of the parameters are provided in the following table

| Academic ambience of the college?                                          |  |
|----------------------------------------------------------------------------|--|
| Library and learning resources facilities of the college                   |  |
| Teachers of the college generally in imparting knowledge to the students   |  |
| Support of the teachers in your curricular and extracurricular activities? |  |
| Support of college in promoting cultural activities in the campus?         |  |
|                                                                            |  |
| The sports and games facilities in the campus                              |  |
| Hostel facilities provided in the campus?                                  |  |
| Canteen facilities provided in the campus?                                 |  |
| Campus discipline?                                                         |  |
| Grievances and suggestions for improving the campus discipline.            |  |
| Greatest strength of the Campus of Sree Sankara College                    |  |
| Weakness of the Campus of Sree Sankara College                             |  |
| Greatest opportunity of the Campus of Sree Sankara College                 |  |
| Greatest challenge of the Campus of Sree Sankara College                   |  |