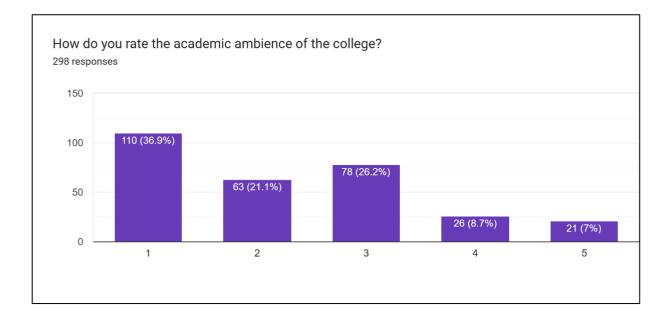

## The details of the parameters are provided in the following table

| Academic ambience of the college?                                          |  |
|----------------------------------------------------------------------------|--|
| Library and learning resources facilities of the college                   |  |
| Teachers of the college generally in imparting knowledge to the students   |  |
| Support of the teachers in your curricular and extracurricular activities? |  |
| Support of college in promoting cultural activities in the campus?         |  |
|                                                                            |  |
| The sports and games facilities in the campus                              |  |
| Hostel facilities provided in the campus?                                  |  |
| Canteen facilities provided in the campus?                                 |  |
| Campus discipline?                                                         |  |
| Grievances and suggestions for improving the campus discipline.            |  |
| Greatest strength of the Campus of Sree Sankara College                    |  |
| Weakness of the Campus of Sree Sankara College                             |  |
| Greatest opportunity of the Campus of Sree Sankara College                 |  |
| Greatest challenge of the Campus of Sree Sankara College                   |  |