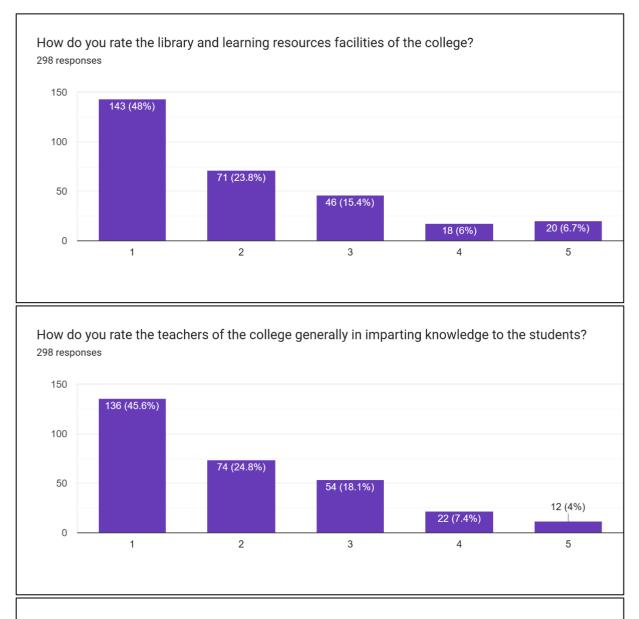

## The details of the parameters are provided in the following table

| Academic ambience of the college?                                          |  |
|----------------------------------------------------------------------------|--|
| Library and learning resources facilities of the college                   |  |
| Teachers of the college generally in imparting knowledge to the students   |  |
| Support of the teachers in your curricular and extracurricular activities? |  |
| Support of college in promoting cultural activities in the campus?         |  |
|                                                                            |  |
| The sports and games facilities in the campus                              |  |
| Hostel facilities provided in the campus?                                  |  |
| Canteen facilities provided in the campus?                                 |  |
| Campus discipline?                                                         |  |
| Grievances and suggestions for improving the campus discipline.            |  |
| Greatest strength of the Campus of Sree Sankara College                    |  |
| Weakness of the Campus of Sree Sankara College                             |  |
| Greatest opportunity of the Campus of Sree Sankara College                 |  |
| Greatest challenge of the Campus of Sree Sankara College                   |  |