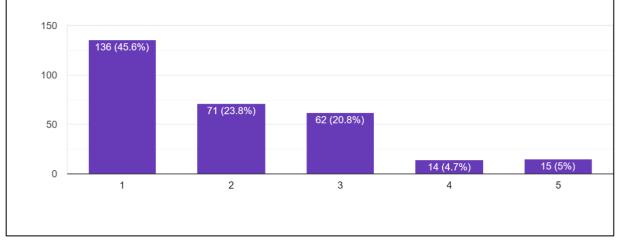

## The details of the parameters are provided in the following table

| Academic ambience of the college?                                          |  |
|----------------------------------------------------------------------------|--|
| Library and learning resources facilities of the college                   |  |
| Teachers of the college generally in imparting knowledge to the students   |  |
| Support of the teachers in your curricular and extracurricular activities? |  |
| Support of college in promoting cultural activities in the campus?         |  |
|                                                                            |  |
| The sports and games facilities in the campus                              |  |
| Hostel facilities provided in the campus?                                  |  |
| Canteen facilities provided in the campus?                                 |  |
| Campus discipline?                                                         |  |
| Grievances and suggestions for improving the campus discipline.            |  |
| Greatest strength of the Campus of Sree Sankara College                    |  |
| Weakness of the Campus of Sree Sankara College                             |  |
| Greatest opportunity of the Campus of Sree Sankara College                 |  |
| Greatest challenge of the Campus of Sree Sankara College                   |  |

How do you rate the support of the teachers in your curricular and extra curricular activities? <sup>298</sup> responses