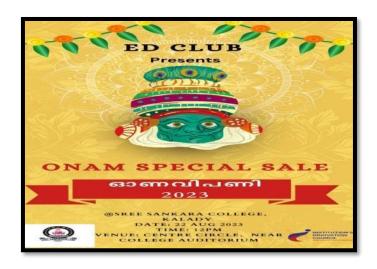

### 7. Photos:

Re-accredited by NAAC with A grade Affiliated to Mahatma Gandhi University, Kottayam

1. Title of the program: OrmikkuvanOru Dinam (Sai Sadan visit)

2. Organizing Department/Cell: NSS

3. Date & Duration: 2/10/20234. Number of participants: 24

5. Detailed description of the event:

The primary objective of the NSS volunteer visit to Sai Sadan, an old age home, was to extend companionship, care, and support to individuals who find themselves in a vulnerable and often overlooked phase of life. The visit was on October 2nd and was aimed aimed to create a meaningful connection with the residents, offering emotional support and uplifting their spirits. NSS volunteers engaged in one-on-one interactions with the residents, providing a listening ear and sharing conversations. The volunteers aimed to alleviate feelings of loneliness and foster a sense of belonging among the elderly residents. To bring joy and entertainment, the volunteers organized cultural programmes including songs and dances. These activities not only showcased the talents of the volunteers but also brought smiles to the faces of the elderly residents. The visit to Sai Sadan had a profound impact on the NSS volunteers.