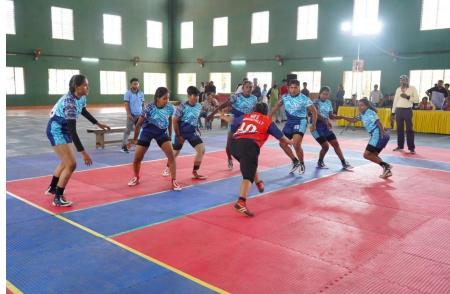

#### 9. Brochure

10. Photos

Re-accredited by NAAC with A grade Affiliated to Mahatma Gandhi University, Kottayam

1. Title of the program : MG University Kabaddi Women championship

2. Name of the Coordinator/s: Mr. Suni K.P. & Mr. Naveen Paul

3. Organizing Department/Cell: M.G. University, Kottayam

4. Date & Duration : 21/09/2023

5. Number of participants : 12 teams (84 players)

**6. Detailed description of the event:** Conducted MG University Kabaddi Women championship on 21/9/23. Different teams from MG University participated in the event and our college bagged silver. 5 of our students got selected to MG University Kabaddi Women team.