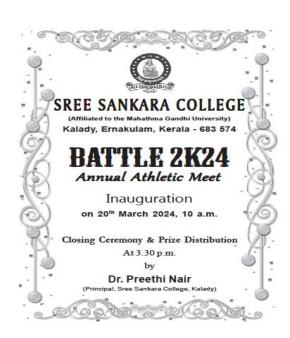

#### 8. Brochure

Re-accredited by NAAC with A grade Affiliated to Mahatma Gandhi University, Kottayam

1. Title of the program : Annual Atheletic Meet, 2024

2. Name of the Coordinator/s: Mr. Suni K.P & Mr. Naveen Paul 3. Organizing Department/Cell: Department of Physical Education

4. Date & Duration : 20/03/2024

5. Number of participants : 150

**6. Detailed description of the event:** Conducted Annual Atheletic Meet, 2024 on 20/3/2024 at college ground. Two days games and single day athletic events were conducted. Many students participated in different events and prizes were distributed.

#### 7. Brochure