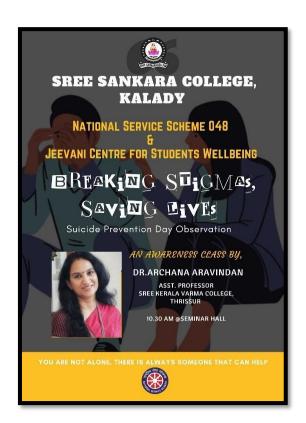

# CULTURAL ACTIVITIES CONDUCTED BY DEPARTMENTS AND CLUB/CELL 2023-24

Re-accredited by NAAC with A grade Affiliated to Mahatma Gandhi University, Kottayam

1. Title of the program: Parnika - Environment Day Celebration

2. Organizing Department/Cell: NSS

3. Date & Duration: 5/6/20234. Number of participants: 61

5. Detailed description of the event:

On June 5, "Parnika" the Environment Day celebration was with various activities. Saplings were planted in the adopted school, college premises, and the college hostel. The event was inaugurated by Dr. Preethi Nair, the principal, highlighting the commitment to environmental conservation.