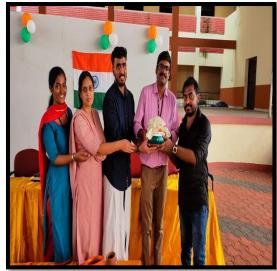

4. Date & Duration : 21/06/2023

5. Venue : College indoor stadium

6. Number of participants : 60

7. Resource Person/s : Sri Vipin Gurukkal

**8. Detailed description of the event:** Celebrated international yoga day on 21/6/2023 at college indoor hall. Celebration was conducted by department of physical education, Sanskrit, NSS and NCC. Eminent yoga practioner Sri Vipin Gurukkal led the session.