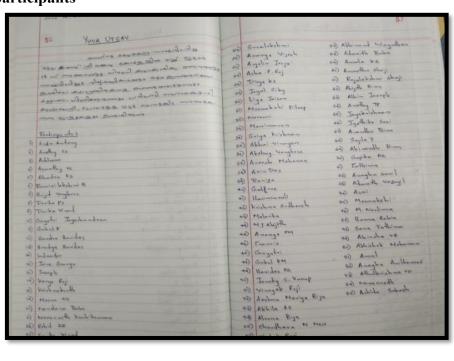

#### 8. List of participants

Re-accredited by NAAC with A grade Affiliated to Mahatma Gandhi University, Kottayam

1. Title of the program: World Environment Day

2. Organizing Department/Cell: BIRDS CLUB INTERNATIONAL