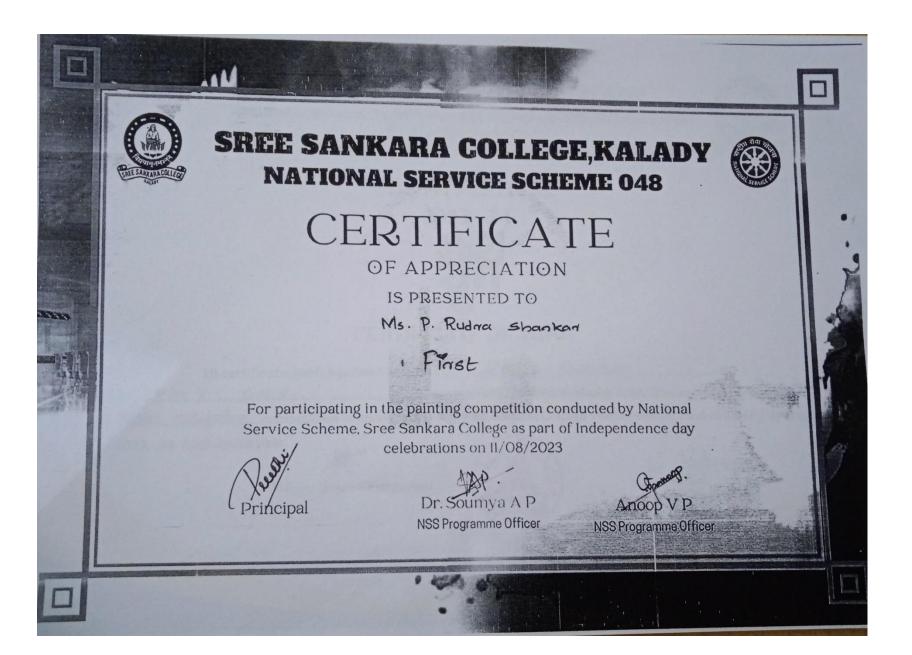

iyadarsini Hills, Kottayam, Kerala (Re-accredited by NAAC A)
Sankar Nagar, Mattoor, Kalady Post, Eranakulam District, Kerala - 683574



## YOUTH FESTIVAL

2023 - 24



## **CERTIFICATE OF MERIT**

| Th certificate merit has be | een awarded to .P.: Rudra Shankar of                                     |
|-----------------------------|--------------------------------------------------------------------------|
| P (1 1 E.V.S                | being the FIRST/SECOND/THIRD Prize Winner with A Grade in                |
| Painting competition in c   | onnection with Sree Sankara College Youth Festival held at Kalady during |
| 2023 - 24 Accademic year.   | ( XX ) Rellinari                                                         |

College Union Chairperson

Principal sree sankara college kalady





## SREE SANKARA COLLEGE, KALADY BHOOMITRA SENA CLUB

(BMC-248/EKM/21/13)

## CERTIFICATE

| This is to cert | ify that | A6       | haga M     | 1.~     | I. M.se | Enve. | Science    | 9         |     |
|-----------------|----------|----------|------------|---------|---------|-------|------------|-----------|-----|
|                 | M        | anagemen | F          | 8ecuted | FIRST   | Prise | Iń         | Eneigy    |     |
| Literacy        | Quis     | lin      | connection | with    | Energy  | Co    | nsetvalião | Day 2     | 023 |
| d               |          |          |            |         | 40      |       | , se       | THE OWNER | ۲.  |
|                 |          |          |            |         |         |       |            |           | 100 |

-PRINCIPAL





BHOOM