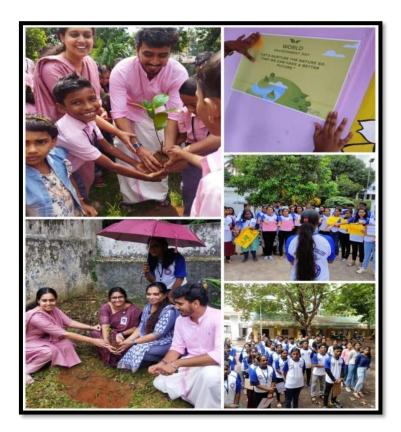

2. Organizing Department/Cell: NSS

3. Date & Duration: 5/6/20234. Number of participants: 61

5. Detailed description of the event:

On June 5, "Parnika" the Environment Day celebration was with various activities. Saplings were planted in the adopted school, college premises, and the college hostel. The event was inaugurated by Dr. Preethi Nair, the principal, highlighting the commitment to environmental conservation.