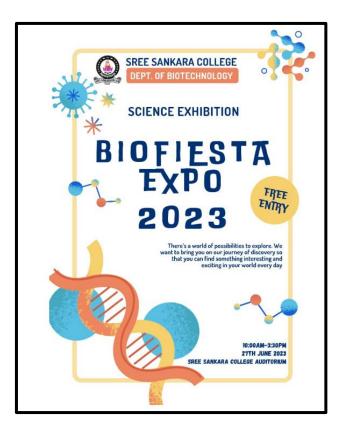

both very instructive and easy to understand. Every new drug

discovery or drug approval not only draws cheers from millions of victims of debilitating diseases but also adds value to biotechnology companies.

In a complex play of scientific progress and market forces, the biotechnology industry is recording growth that can rival the information technology industry boom of the 1990s.India with its young workforce and a potential market for the end-products can look out for a bright future in the biotechnology sector. The department featured a special stall after in the exhibition which highlights the current trends, remarked that the ideas contain potential to lead up to an innovation and startups and potential applications of biotechnology to the youthful generation.

#### 6. Brochure:



















Re-accredited by NAAC with A grade Affiliated to Mahatma Gandhi University, Kottayam

1. Title of the program: World Population Day

2. Organizing Department/Cell: Department of Economics

3. Date & Duration: 14-07-20234. Number of participants: 46

5. Detailed description of the event:

In connection with world population day department of economics conducted inter departmental quiz competition. Eight teams from various department participated the programme. Second year students of chemistry secured first prize. Alumnus Ajesh Gopalan book released by Adv. Jayashankar

#### 6. Brochure:









Re-accredited by NAAC with A grade Affiliated to Mahatma Gandhi University, Kottayam

1. Title of the program: Premchand Jayanti

2. Organizing Department/Cell: Hindi Department