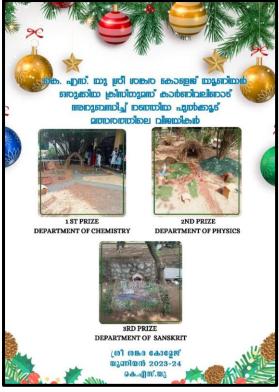

# CULTURAL ACTIVITIES CONDUCTED BY DEPARTMENTS AND CLUB/CELL 2023-24

Re-accredited by NAAC with A grade Affiliated to Mahatma Gandhi University, Kottayam

1. Title of the program: Parnika - Environment Day Celebration

2. Organizing Department/Cell: NSS

3. Date & Duration: 5/6/20234. Number of participants: 61

5. Detailed description of the event:

On June 5, "Parnika" the Environment Day celebration was with various activities. Saplings were planted in the adopted school, college premises, and the college hostel. The event was inaugurated by Dr. Preethi Nair, the principal, highlighting the commitment to environmental conservation.