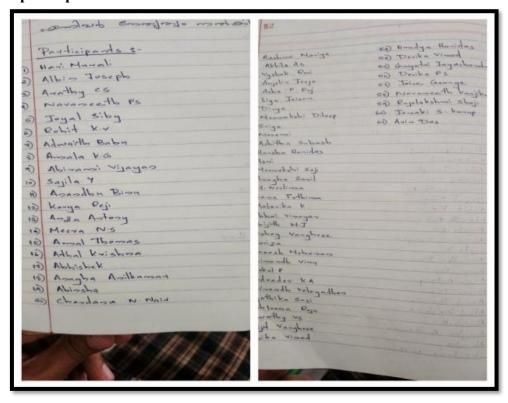

#### 8. List of participants

Re-accredited by NAAC with A grade Affiliated to Mahatma Gandhi University, Kottayam

1. Title of the program: World Environment Day

2. Organizing Department/Cell: BIRDS CLUB INTERNATIONAL