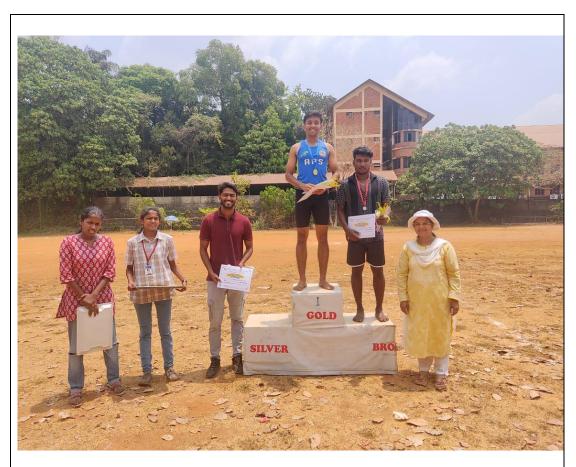

### 9. Photos

Re-accredited by NAAC with A grade Affiliated to Mahatma Gandhi University, Kottayam

1. Title of the program : MG University Football men north zone pool D

championship

2. Name of the Coordinator/s: Mr. Suni K.P. & Mr. Naveen Paul

3. Organizing Department/Cell: Department of Physical Education, Sree Sankara

College, Kalady

4. Date & Duration :25/10/2023-28/10/2023

5. Number of participants :20 teams

**6. Detailed description of the event:** Conducted MG University Football men north zone pool D championship from October 25 to 28, 2023 at Sree Sankara College Kalady. Almost 20 teams from the north zone participated in the event.