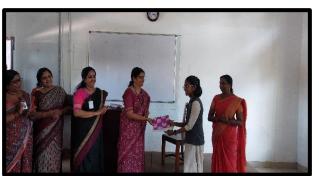

4. Date & Duration : 21/06/2023

5. Venue : College indoor stadium

6. Number of participants : 60

7. Resource Person/s : Sri Vipin Gurukkal

**8. Detailed description of the event:** Celebrated international yoga day on 21/6/2023 at college indoor hall. Celebration was conducted by department of physical education, Sanskrit, NSS and NCC. Eminent yoga practioner Sri Vipin Gurukkal led the session.

#### 9. Brochure

10. Photos

Re-accredited by NAAC with A grade Affiliated to Mahatma Gandhi University, Kottayam

1. Title of the program : MG University Kabaddi Women championship

2. Name of the Coordinator/s: Mr. Suni K.P. & Mr. Naveen Paul