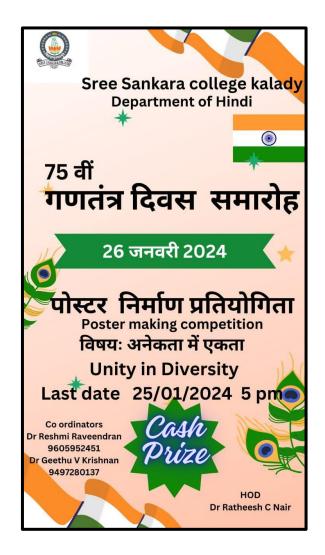

# CULTURAL ACTIVITIES CONDUCTED BY DEPARTMENTS AND CLUB/CELL 2023-24

Re-accredited by NAAC with A grade Affiliated to Mahatma Gandhi University, Kottayam

1. Title of the program: Parnika - Environment Day Celebration

2. Organizing Department/Cell: NSS

3. Date & Duration: 5/6/20234. Number of participants: 61

5. Detailed description of the event:

On June 5, "Parnika" the Environment Day celebration was with various activities. Saplings were planted in the adopted school, college premises, and the college hostel. The event was inaugurated by Dr. Preethi Nair, the principal, highlighting the commitment to environmental conservation.