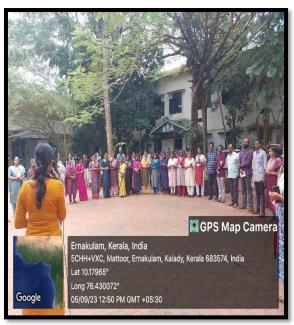

Drama Club ( Department of English Club
- 3. Date & Duration: 5<sup>th</sup> September 2023
- **4. Number of participants:** Conducted by the students and teachers of the Department of English

### 5. Detailed description of the event:

The programme was conducted to express heartfelt gratitude and appreciation towards teachers for their dedication, guidance, and contributions to the academic and personal development of students.

Many students participated to celebrate the role of teachers as mentors and facilitators in shaping the educational journey of students, acknowledging their positive impact on individual growth. Candles we lit to symbolize that teachers are beacons of hope. The students of the Department of English sang a song to commemorate the occasion.

#### 6. Brochure:









Re-accredited by NAAC with A grade Affiliated to Mahatma Gandhi University, Kottayam

1. Title of the program: Teacher's Day Celebration

2. Organizing Department/Cell: NSS

3. Date & Duration: 5/9/20234. Number of participants: 1005. Detailed description of the event:

On September 5, Teacher's Day was celebrated, expressing gratitude and appreciation to all teachers. Small tokens of love were given as a gesture of thanks.

### 6. Brochure:





|               | Enticipants           | 35) Ashlio Jaiog      | 6) Gagata 5 Mil Asaraya PM        |
|---------------|-----------------------|-----------------------|-----------------------------------|
|               | Akshay JK             | 35) Ashe P Ray        | A) Akhir As A) Jamky S kurny      |
| 3)            | Joyal Siby