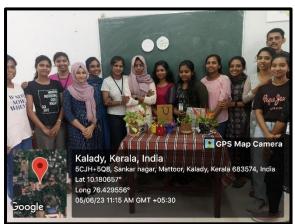

# CULTURAL ACTIVITIES CONDUCTED BY DEPARTMENTS AND CLUB/CELL 2023-24

Re-accredited by NAAC with A grade Affiliated to Mahatma Gandhi University, Kottayam

1. Title of the program: Parnika - Environment Day Celebration

2. Organizing Department/Cell: NSS

3. Date & Duration: 5/6/20234. Number of participants: 61

5. Detailed description of the event:

On June 5, "Parnika" the Environment Day celebration was with various activities. Saplings were planted in the adopted school, college premises, and the college hostel. The event was inaugurated by Dr. Preethi Nair, the principal, highlighting the commitment to environmental conservation.