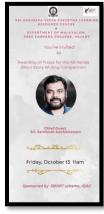

Re-accredited by NAAC with A grade Affiliated to Mahatma Gandhi University, Kottayam

Title of the program :International yoga day celebration
 Name of the Coordinator/s : Mr. Suni K.P. & Mr. Naveen Paul
 Organizing Department/Cell:Department of Physical Education

4. Date & Duration : 21/06/2023

5. Venue : College indoor stadium

6. Number of participants : 60

7. Resource Person/s : Sri Vipin Gurukkal

**8. Detailed description of the event:** Celebrated international yoga day on 21/6/2023 at college indoor hall. Celebration was conducted by department of physical education, Sanskrit, NSS and NCC. Eminent yoga practioner Sri Vipin Gurukkal led the session.