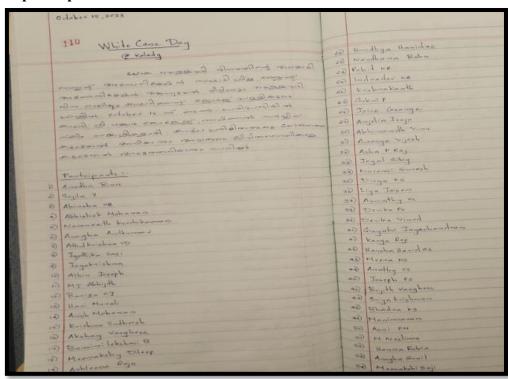

# 10 H 2023-24

INTERNAL QUALITY ASSURANCE CELL

5.3.3 - Number of sports and cultural events/competitions in which students of the Institution participated during the year 2023-24 (organized by the institution/other institutions)