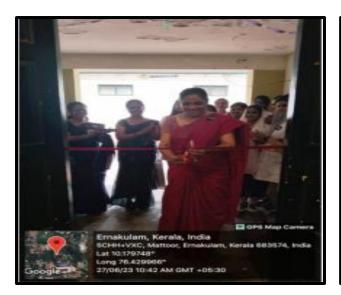

2. Organizing Department/Cell: NSS

3. Date & Duration: 5/6/20234. Number of participants: 61

5. Detailed description of the event:

On June 5, "Parnika" the Environment Day celebration was with various activities. Saplings were planted in the adopted school, college premises, and the college hostel. The event was inaugurated by Dr. Preethi Nair, the principal, highlighting the commitment to environmental conservation.