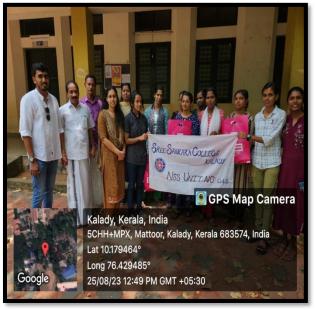

di," symbolizing a gesture of love and care during the festive season. The programme aimed to bring joy to the lives of those facing economic challenges and to promote a sense of inclusivity within the community. The "Snehapudava" programme received the gracious presence of the Principal and the Ward Member. Their participation in the event emphasized the importance of community support and solidarity, especially during festive occasions.

Onam celebration initiatives, "Nallonam" Kits Distribution, "Snehapudava" and "Kunjudup", exemplify the spirit of compassion and community engagement. These initiatives not only brought joy to the recipients but also fostered a sense of togetherness and shared celebration during the auspicious occasion of Onam.

#### 6. Brochure:





#### 7. Photos:









Re-accredited by NAAC with A grade Affiliated to Mahatma Gandhi University, Kottayam

- 1. Title of the program: "Beacon of Hope": A Special Programme on Teacher's Day.
- **2. Organizing Department/Cell:** Samsara The Music and Drama Club ( Department of English Club
- 3. Date & Duration: 5<sup>th</sup> September 2023
- **4. Number of participants:** Conducted by the students and teachers of the Department of English

### 5. Detailed description of the event:

The programme was conducted to express heartfelt gratitude and appreciation towards teachers for their dedication, guidance, and contributions to the academic and personal development of students.

Many students participated to celebrate the role of teachers as mentors and facilitators in shaping the educational journey of stud