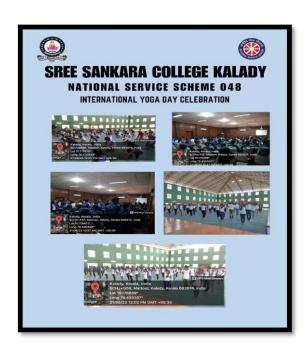

4. Date & Duration : 21/06/2023

5. Venue : College indoor stadium

6. Number of participants : 60

7. Resource Person/s : Sri Vipin Gurukkal

**8. Detailed description of the event:** Celebrated international yoga day on 21/6/2023 at college indoor hall. Celebration was conducted by department of physical education, Sanskrit, NSS and NCC. Eminent yoga practioner Sri Vipin Gurukkal led the session.

#### 9. Brochure

10. Photos

Re-accredited by NAAC with A grade Affiliated to Mahatma Gandhi University, Kottayam

1. Title of the program : MG University Kabaddi Women championship

2. Name of the Coordinator/s: Mr. Suni K.P. & Mr. Naveen Paul