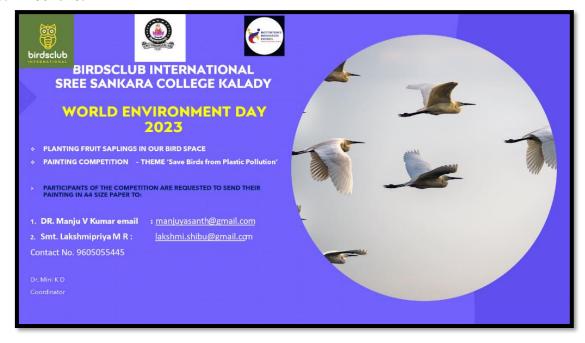

#### 8. List of participants

Re-accredited by NAAC with A grade Affiliated to Mahatma Gandhi University, Kottayam

1. Title of the program: World Environment Day

2. Organizing Department/Cell: BIRDS CLUB INTERNATIONAL

**3. Date & Duration:** 5/6/2023

4. Detailed description of the event:

- Plant saplings were planted in the Birds's Space of our campus which was inaugurated by the Coordinator Dr. Mini K D. Students actively participated in the drive. They collected many fruit plant saplings and planted.
- Painting Competition based on the topic 'Save birds from Plastic Pollution' which was open for both School and College students. Many entries were received.
- Paint A Bird Competition on National Bird Day 5/1/2024
   In connection with National Bird Day 'Paint a Bird' Competition was organized.

#### 5. Brochure: