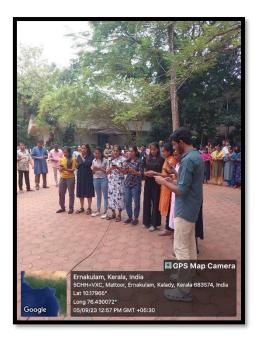

d Drama Club ( Department of English Club
- 3. Date & Duration: 5<sup>th</sup> September 2023
- **4. Number of participants:** Conducted by the students and teachers of the Department of English

### 5. Detailed description of the event:

The programme was conducted to express heartfelt gratitude and appreciation towards teachers for their dedication, guidance, and contributions to the academic and personal development of students.

Many students participated to celebrate the role of teachers as mentors and facilitators in shaping the educational journey of students, acknowledging their positive impact on individual growth. Candles we lit to symbolize that teachers are beacons of hope. The students of the Department of English sang a song to commemorate the occasion.

#### 6. Brochure:









Re-accredited by NAAC with A grade Affiliated to Mahatma Gandhi University, Kottayam

1. Title of the program: Teacher's Day Celebration

2. Organizing Department/Cell: NSS

3. Date & Duration: 5/9/20234. Number of participants: 1005. Detailed description of the event:

On September 5, Teacher's Day was celebrated, expressing gratitude and appreciation to all teachers. Small tokens of love were given as a gesture of thanks.

### 6. Brochure:





|               | Enticipants           | 35) Ashlio Jaiog      | 6) Gagata 5 Mil Asaraya PM        |
|---------------|-----------------------|-----------------------|-----------------------------------|
|               | Akshay JK             | 35) Ashe P Ray        | A) Akhir As A) Jamky S kurny      |
| 3)            | Joyal Siby