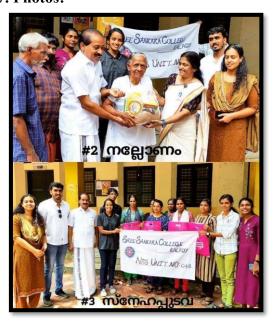

kodi," symbolizing a gesture of love and care during the festive season. The programme aimed to bring joy to the lives of those facing economic challenges and to promote a sense of inclusivity within the community. The "Snehapudava" programme received the gracious presence of the Principal and the Ward Member. Their participation in the event emphasized the importance of community support and solidarity, especially during festive occasions.

Onam celebration initiatives, "Nallonam" Kits Distribution, "Snehapudava" and "Kunjudup", exemplify the spirit of compassion and community engagement. These initiatives not only brought joy to the recipients but also fostered a sense of togetherness and shared celebration during the auspicious occasion of Onam.

#### 6. Brochure:





#### 7. Photos:









Re-accredited by NAAC with A grade Affiliated to Mahatma Gandhi University, Kottayam

- 1. Title of the program: "Beacon of Hope": A Special Programme on Teacher's Day.
- **2. Organizing Department/Cell:** Samsara The Music and Drama Club ( Department of English Club
- 3. Date & Duration: 5<sup>th</sup> September 2023
- **4. Number of participants:** Conducted by the students and teachers of the Department of English

### 5. Detailed description of the event:

The programme was conducted to express heartfelt gratitude and appreciation towards teachers for their dedication, guidance, and contributions to the academic and personal development of students.

Many students participated to celebrate the role of teachers as mentors and facilitators in shaping the educational journey of st