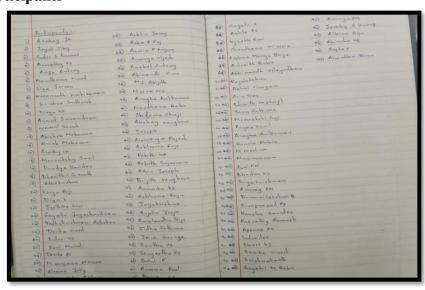

#### 8. List of participants

Re-accredited by NAAC with A grade Affiliated to Mahatma Gandhi University, Kottayam

1. Title of the program: World Environment Day

2. Organizing Department/Cell: BIRDS CLUB INTERNATIONAL