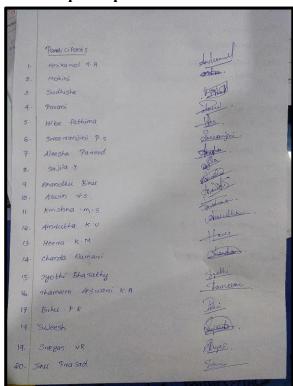

#### 8. List of participants

Re-accredited by NAAC with A grade Affiliated to Mahatma Gandhi University, Kottayam

1. Title of the program: World Environment Day

2. Organizing Department/Cell: BIRDS CLUB INTERNATIONAL