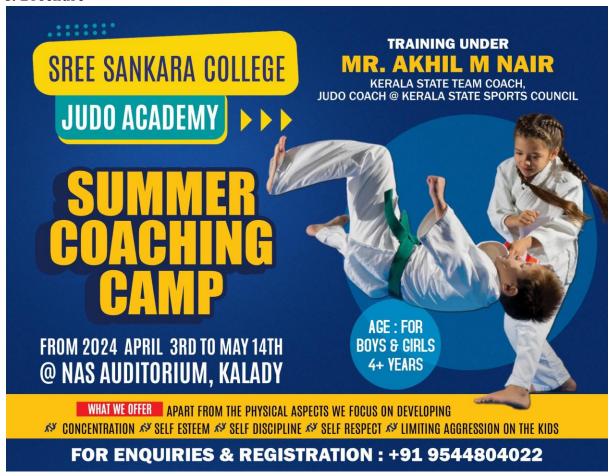

#### 8. Photos

Re-accredited by NAAC with A grade Affiliated to Mahatma Gandhi University, Kottayam

Title of the program : Summer coaching camp in Judo
 Name of the Coordinator/s : Mr. Suni K.P & Mr. Naveen Paul

3. Organizing Department/Cell: Department of Physical Education

4. Date & Duration : 3/4/2024 to 14/5/2024

5. Number of participants :

6. Resource Persortmn/s : Sri. Akhil M. Nair, Kerala State Team Coach, Judo

Coach, Kerala State Sports Council

**7. Detailed description of the event:** Conducted summer coaching camp in April - May in judo for outsiders by Sree Sankara college judo academy and was led by our kerala state sports council judo coach Sri Akhil M. Nair.

#### 8. Brochure

Re-accredited by NAAC with A grade Affiliated to Mahatma Gandhi University, Kottayam

1. Title of the program : Annual Atheletic Meet, 2024

2. Name of the Coordinator/s: Mr. Suni K.P & Mr. Naveen Paul 3. Organizing Department/Cell: Department of Physical Education