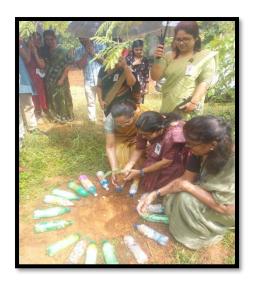

3. Date & Duration: 05-06-20234. Number of participants: 32

5. Detailed description of the event:

The Helix- Association of Biochemistry celebrated Environment Day on June 5 2023. By keeping the theme of Environment Day 2023- 'Beat Plastic Pollution' the students planted indoor plants in pots made out from plastic waste.