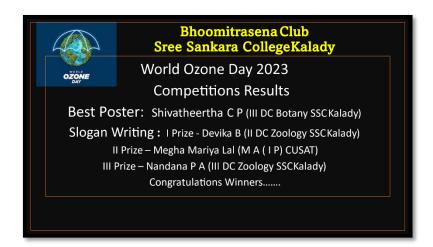

# **Painting Competition Winners**

First Prize Second Third

Janaki S Kurup II DC Zoology SSC Kalady Amrutha Suresh St. Teresa's Ernakulam Aniruddh Menon Std. VII, Bhavan's Vidyamandir, Eroor Sivatheertha C P Dept. of Botany SSC Kalady

Congratulations to the Winners.....