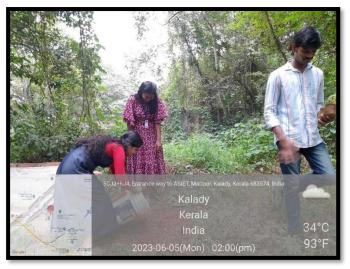

#### 6. Photos:

Re-accredited by NAAC with A grade Affiliated to Mahatma Gandhi University, Kottayam

1. Title of the program: Environment Day Celebration

2. Organizing Department/Cell: Department of Biochemistry

3. Date & Duration: 05-06-20234. Number of participants: 32

5. Detailed description of the event:

The Helix- Association of Biochemistry celebrated Environment Day on June 5 2023. By keeping the theme of Environment Day 2023- 'Beat Plastic Pollution' the students planted indoor plants in pots made out from plastic waste.