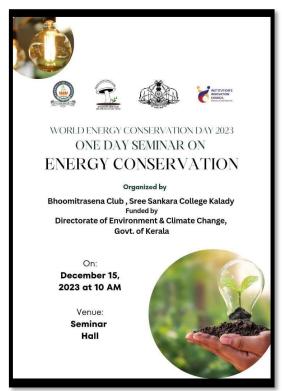

# BIRDS CLUB INTERNATIONAL SREE SANKARA COLLEGE KALADY

**Prize winning Paintings** 

Dr. Mini K D Coordinator

Re-accredited by NAAC with A grade Affiliated to Mahatma Gandhi University, Kottayam

Title of the program: World Environment Day 2023
 Organizing Department/Cell: Bhoomitrasena Club

3. Date & Duration: 5/62023

4. Detailed description of the event:

The programme began with the prayer by Ms. Anamika and Ms. Janaky of II year Zoology. Bhoomitrasena Club Coordinator welcomed the gathering. Principal Dr.Preethi nair inaugurated the function and emphasized the relevance of commemorating such environmentally important days. D. Anitha Abraham DDO and IQAC Coordinator Dr. Manju T marked felicitation. The official website of BMC was launched by Sri. C P Jaisankar, COO, Adi Sankara Group of Institutions. Dr. D. Pramila Devi, Former Coordinator of BMC released the Annual report of BMC 2022.

Planting the saplings in the campus premises was initiated by the Principal. Faculty members and students actively participated in the planting activities.

Afternoon session of the day was enriched with an enlightening talk by Sri Sijo George, Associate Professor, EEE, ASIET on the topic, 'Life for Energy Conservation'. He spoke on energy conservation measures and Home energy audit.