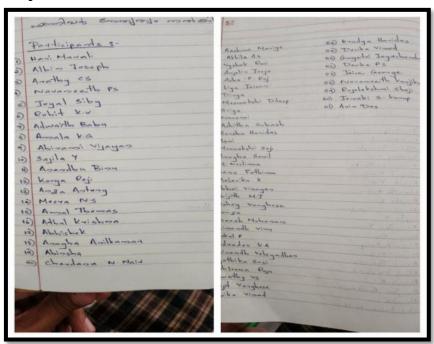

#### 8. List of participants

Re-accredited by NAAC with A grade Affiliated to Mahatma Gandhi University, Kottayam

1. Title of the program: World Environment Day

2. Organizing Department/Cell: BIRDS CLUB INTERNATIONAL