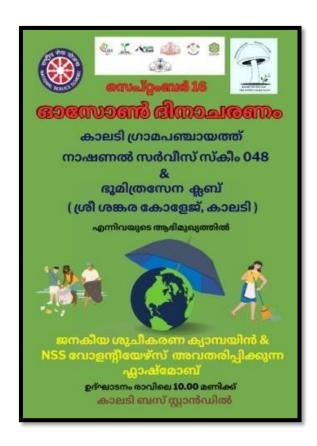

# CULTURAL ACTIVITIES CONDUCTED BY DEPARTMENTS AND CLUB/CELL 2023-24

Re-accredited by NAAC with A grade Affiliated to Mahatma Gandhi University, Kottayam

1. Title of the program: Parnika - Environment Day Celebration

2. Organizing Department/Cell: NSS

3. Date & Duration: 5/6/20234. Number of participants: 61

5. Detailed description of the event:

On June 5, "Parnika" the Environment Day celebration was with various activities. Saplings were planted in the adopted school, college premises, and the college hostel. The event was inaugurated by Dr. Preethi Nair, the principal, highlighting the commitment to environmental conservation.