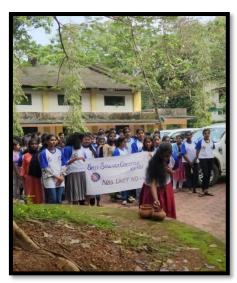

tions symbolizing the diversity and richness of the land. The collection process was not only a physical activity but also a symbolic gesture, emphasizing the importance of preserving and respecting the earth. The primary objective of the "Meri Matti, Mera Desh" initiative was to instill a sense of pride and connection among the volunteers towards their land. The collected soil, representing the diverse geographical regions, was symbolic of the unity in diversity within the nation and was handed over to the concerned persons in the district inauguration of the initiative on October 14th held at ASIET, Kalady. This initiative sought to create a shared understanding of the importance of preserving the environment and fostering a sense of responsibility towards the land.

### 6. Brochure:











Re-accredited by NAAC with A grade Affiliated to Mahatma Gandhi University, Kottayam

1. Title of the program: Independence Day Celebration - "Ente Vidyalayam"

2. Organizing Department/Cell: NSS

3. Date & Duration: 15/8/20234. Number of participants: 61

5. Detailed description of the event:

Independence Day was celebrated on August 15 with the theme "Ente Vidyalayam." The principal inaugurated the event, which included flag hoisting along with the NCC cadets, cleaning activities.

### 6. Brochure:









Re-accredited by NAAC with A grade Affiliated to Mahatma Gandhi University, Kottayam

1. Title of the program: Onam Celebration at Pothiyakara Sneha Sadan Special School

2. Organizing Department/Cell: Department of Biotechnology

3. Date & Duration: 18/08/20234. Number of pa