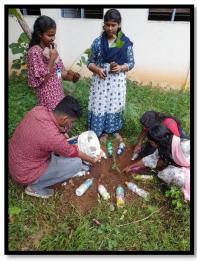

3. Date & Duration: 05-06-20234. Number of participants: 32

5. Detailed description of the event:

The Helix- Association of Biochemistry celebrated Environment Day on June 5 2023. By keeping the theme of Environment Day 2023- 'Beat Plastic Pollution' the students planted indoor plants in pots made out from plastic waste.