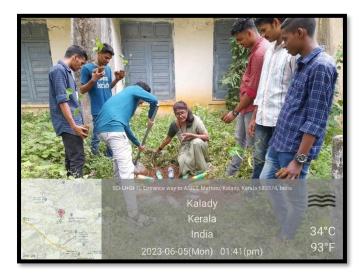

#### 6. Photos:

Re-accredited by NAAC with A grade Affiliated to Mahatma Gandhi University, Kottayam

1. Title of the program: Environment Day Celebration

2. Organizing Department/Cell: Department of Biochemistry

3. Date & Duration: 05-06-20234. Number of participants: 32

5. Detailed description of the event:

The Helix- Association of Biochemistry celebrated Environment Day on June 5 2023. By keeping the theme of Environment Day 2023- 'Beat Plastic Pollution' the students planted indoor plants in pots made out from plastic waste.