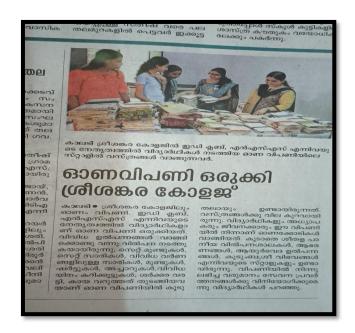

### 7. Photos:

Re-accredited by NAAC with A grade Affiliated to Mahatma Gandhi University, Kottayam

1. Title of the program: OrmikkuvanOru Dinam (Sai Sadan visit)

2. Organizing Department/Cell: NSS

3. Date & Duration: 2/10/20234. Number of participants: 24

5. Detailed description of the event:

The primary objective of the NSS volunteer visit to Sai Sadan, an old age home, was to extend companionship, care, and support to individuals who find themselves in a vulnerable and often overlooked phase of life. The visit was on October 2nd and was aimed aimed to create a meaningful connection with the residents, offering emotional support and uplifting their spirits. NSS volunteers engaged in one-on-one interactions with the residents, providing a listening ear and sharing conversations. The volunteers aimed to alleviate feelings of loneliness and foster a sense of belonging among the elderly residents. To bring joy and entertainment, the volunteers organized cultural programmes including songs and dances. These activities not only showcased the talents of the volunteers but also brought smiles to the faces of the elderly residents. The visit to Sai Sadan had a profound impact on the NSS volunteers.