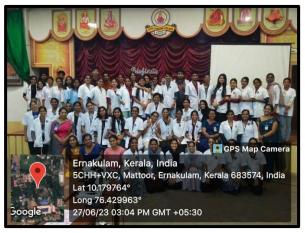

# CULTURAL ACTIVITIES CONDUCTED BY DEPARTMENTS AND CLUB/CELL 2023-24

Re-accredited by NAAC with A grade Affiliated to Mahatma Gandhi University, Kottayam

1. Title of the program: Parnika - Environment Day Celebration

2. Organizing Department/Cell: NSS

3. Date & Duration: 5/6/20234. Number of participants: 61

5. Detailed description of the event:

On June 5, "Parnika" the Environment Day celebration was with various activities. Saplings were planted in the adopted school, college premises, and the college hostel. The event was inaugurated by Dr. Preethi Nair, the principal, highlighting the commitment to environmental conservation.