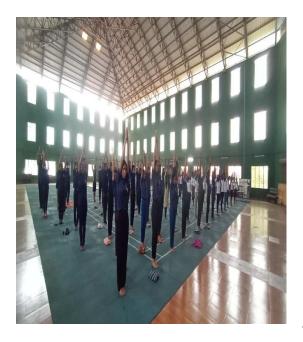

Re-accredited by NAAC with A grade Affiliated to Mahatma Gandhi University, Kottayam

Title of the program :International yoga day celebration
 Name of the Coordinator/s : Mr. Suni K.P. & Mr. Naveen Paul
 Organizing Department/Cell:Department of Physical Education

4. Date & Duration : 21/06/2023

5. Venue : College indoor stadium

6. Number of participants : 60

7. Resource Person/s : Sri Vipin Gurukkal

**8. Detailed description of the event:** Celebrated international yoga day on 21/6/2023 at college indoor hall. Celebration was conducted by department of physical education, Sanskrit, NSS and NCC. Eminent yoga practioner Sri Vipin Gurukkal led the session.