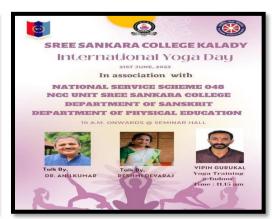

Re-accredited by NAAC with A grade Affiliated to Mahatma Gandhi University, Kottayam

Title of the program :International yoga day celebration
 Name of the Coordinator/s : Mr. Suni K.P. & Mr. Naveen Paul
 Organizing Department/Cell:Department of Physical Education

4. Date & Duration : 21/06/2023

5. Venue : College indoor stadium

6. Number of participants : 60

7. Resource Person/s : Sri Vipin Gurukkal

**8. Detailed description of the event:** Celebrated international yoga day on 21/6/2023 at college indoor hall. Celebration was conducted by department of physical education, Sanskrit, NSS and NCC. Eminent yoga practioner Sri Vipin Gurukkal led the session.

#### 9. Brochure

10. Photos

Re-accredited by NAAC with A grade Affiliated to Mahatma Gandhi University, Kottayam

1. Title of the program : MG University Kabaddi Women championship

2. Name of the Coordinator/s: Mr. Suni K.P. & Mr. Naveen Paul