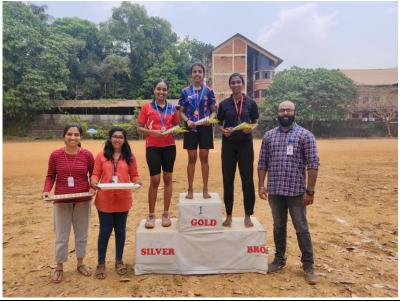

#### 9. Brochure

10. Photos

Re-accredited by NAAC with A grade Affiliated to Mahatma Gandhi University, Kottayam

1. Title of the program : MG University Kabaddi Women championship

2. Name of the Coordinator/s: Mr. Suni K.P. & Mr. Naveen Paul

3. Organizing Department/Cell: M.G. University, Kottayam

4. Date & Duration : 21/09/2023

5. Number of participants : 12 teams (84 players)

**6. Detailed description of the event:** Conducted MG University Kabaddi Women championship on 21/9/23. Different teams from MG University participated in the event and our college bagged silver. 5 of our students got selected to MG University Kabaddi Women team.

#### 7. Results

| Sl.No | Name of the student |
|-------|---------------------|
| 1     | Jilu James          |
| 2     | Gopika P.A          |
| 3     | Jeeshma Joby        |
| 4     | Anagha Binil        |
| 5     | Merin Regi          |