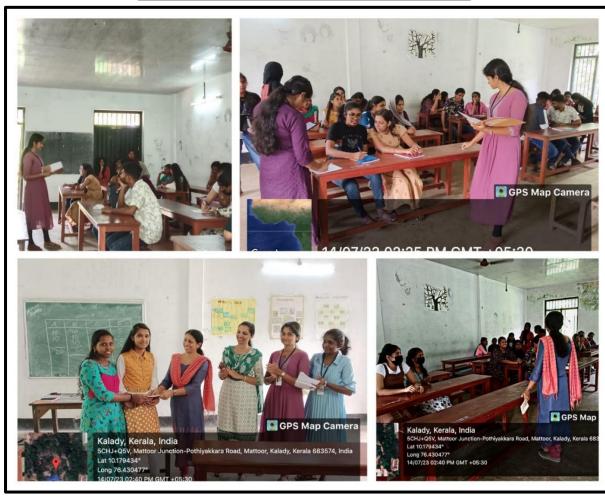

# CULTURAL ACTIVITIES CONDUCTED BY DEPARTMENTS AND CLUB/CELL 2023-24

Re-accredited by NAAC with A grade Affiliated to Mahatma Gandhi University, Kottayam

1. Title of the program: Parnika - Environment Day Celebration

2. Organizing Department/Cell: NSS

3. Date & Duration: 5/6/20234. Number of participants: 61

5. Detailed description of the event:

On June 5, "Parnika" the Environment Day celebration was with various activities. Saplings were planted in the adopted school, college premises, and the college hostel. The event was inaugurated by Dr. Preethi Nair, the principal, highlighting the commitment to environmental conservation.