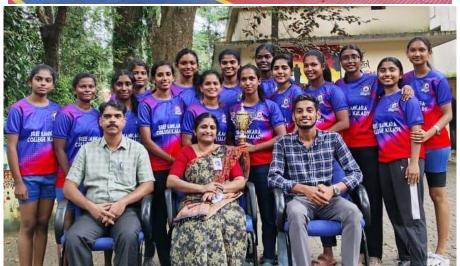

#### 9. Brochure

10. Photos

Re-accredited by NAAC with A grade Affiliated to Mahatma Gandhi University, Kottayam

1. Title of the program : MG University Kabaddi Women championship

2. Name of the Coordinator/s: Mr. Suni K.P. & Mr. Naveen Paul

3. Organizing Department/Cell: M.G. University, Kottayam

4. Date & Duration : 21/09/2023

5. Number of participants : 12 teams (84 players)

**6. Detailed description of the event:** Conducted MG University Kabaddi Women championship on 21/9/23. Different teams from MG University participated in the event and our college bagged silver. 5 of our students got selected to MG University Kabaddi Women team.

#### 7. Results

| Sl.No | Name of the student |
|-------|---------------------|
| 1     | Jilu James          |
| 2     | Gopika P.A          |
| 3     | Jeeshma Joby        |
| 4     | Anagha Binil        |
| 5     | Merin Regi          |