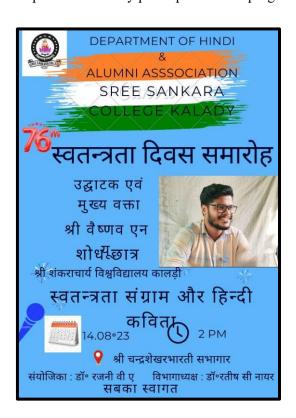

# CULTURAL ACTIVITIES CONDUCTED BY DEPARTMENTS AND CLUB/CELL 2023-24

Re-accredited by NAAC with A grade Affiliated to Mahatma Gandhi University, Kottayam

1. Title of the program: Parnika - Environment Day Celebration

2. Organizing Department/Cell: NSS

3. Date & Duration: 5/6/20234. Number of participants: 61

5. Detailed description of the event:

On June 5, "Parnika" the Environment Day celebration was with various activities. Saplings were planted in the adopted school, college premises, and the college hostel. The event was inaugurated by Dr. Preethi Nair, the principal, highlighting the commitment to environmental conservation.