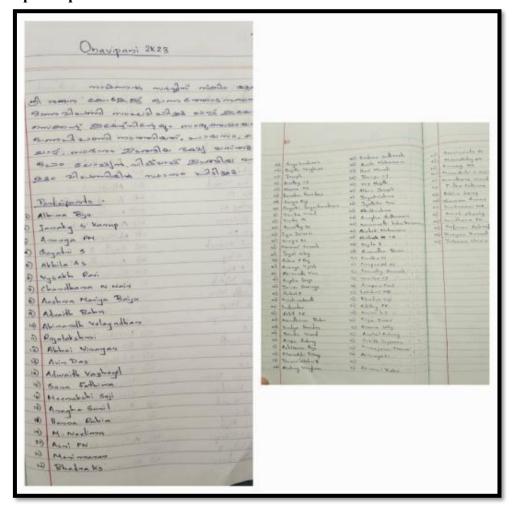

### 7. Photos:

Re-accredited by NAAC with A grade Affiliated to Mahatma Gandhi University, Kottayam

1. Title of the program: OrmikkuvanOru Dinam (Sai Sadan visit)

2. Organizing Department/Cell: NSS

3. Date & Duration: 2/10/20234. Number of participants: 24

5. Detailed description of the event:

The primary objective of the NSS volunteer visit to Sai Sadan, an old age home, was to extend companionship, care, and support to individuals who find themselves in a vulnerable and often overlooked phase of life. The visit was on October 2nd and was aimed aimed to create a meaningful connection with the residents, offering emotional support and uplifting their spirits. NSS volunteers engaged in one-on-one interactions with the residents, providing a listening ear and sharing conversations. The volunteers aimed to alleviate feelings of loneliness and foster a sense of belonging among the elderly residents. To bring joy and entertainment, the volunteers organized cultural programmes including songs and dances. These activities not only showcased the talents of the volunteers but also brought smiles to the faces of the elderly residents. The visit to Sai Sadan had a profound impact on the NSS volunteers.