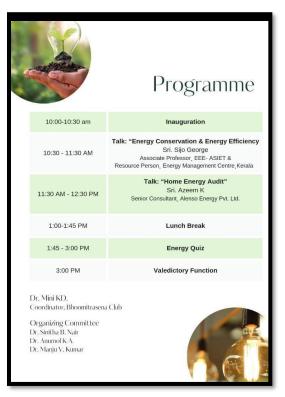

Planting the saplings in the campus premises was initiated by the Principal. Faculty members and students actively participated in the planting activities.

Afternoon session of the day was enriched with an enlightening talk by Sri Sijo George, Associate Professor, EEE, ASIET on the topic, 'Life for Energy Conservation'. He spoke on energy conservation measures and Home energy audit.