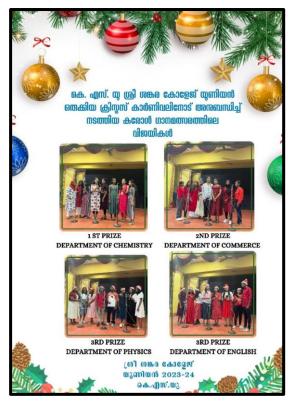

rtment's crib stood out for its intricate detailing, innovative use of materials, and a heart-warming depiction of the Nativity scene, earning them the top prize.

2. Carol Singing Competition:

The Carol Singing Competition was another major attraction of the celebration, resonating the campus with melodious hymns and cheerful vibes. Each department presented a carol with unique themes and harmony.

First Prize: Chemistry Department Second Prize: Commerce Department Third Prize: Physics Department Fourth Prize: English Department

The Chemistry Department enthralled the audience and judges alike with their soulful performance, which was both vibrant and spiritually uplifting.

The celebration concluded with the distribution of prizes and a message of unity and hope for the upcoming year







Re-accredited by NAAC with A grade Affiliated to Mahatma Gandhi University, Kottayam

1. Title of the program: WORLD HINDI DAY CELEBRATION

2. Organizing Department/Cell: Hindi Department

**3. Date & Duration:** 10.01.24 to 12.01.24

4. Number of participants: 33

**5. Resource Person/s:** Dr Karthika M S (Assistant Professor, SNOU Kollam)

6. Detailed description of the event:

The Department of Hindi celebrated World Hindi day from 10.01.24 to 12.01.24. Vrious competitions were conducted during the celebration. Dr Karthika Samson (Assistant Professor, Dept of Hindi SNGOU, Kollam was the resource person. She delivered a speech on the topic Hindi as a global language.

#### 7. Brochure:

















Re-accredited by NAAC with A grade Affiliated to Mahatma Gandhi University, Kott