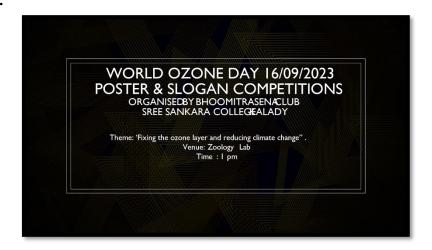

# BIRDS CLUB INTERNATIONAL SREE SANKARA COLLEGE KALADY

**Prize winning Paintings** 

Dr. Mini K D Coordinator

Re-accredited by NAAC with A grade Affiliated to Mahatma Gandhi University, Kottayam

Title of the program: World Environment Day 2023
 Organizing Department/Cell: Bhoomitrasena Club