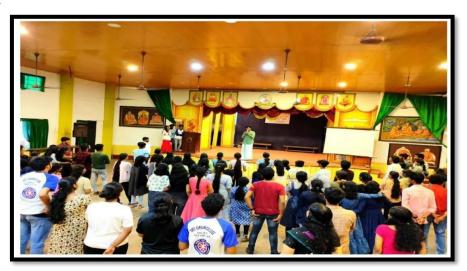

# CULTURAL ACTIVITIES CONDUCTED BY DEPARTMENTS AND CLUB/CELL 2023-24

Re-accredited by NAAC with A grade Affiliated to Mahatma Gandhi University, Kottayam

1. Title of the program: Parnika - Environment Day Celebration

2. Organizing Department/Cell: NSS

3. Date & Duration: 5/6/20234. Number of participants: 61

5. Detailed description of the event:

On June 5, "Parnika" the Environment Day celebration was with various activities. Saplings were planted in the adopted school, college premises, and the college hostel. The event was inaugurated by Dr. Preethi Nair, the principal, highlighting the commitment to environmental conservation.