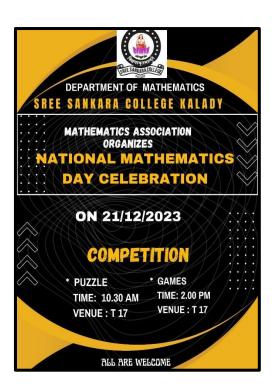

students enjoyed the session and the session ended by 3:45 pm.

The session helped the students to build strategic thinking and problem-solving skills. They learned to solve problems together, think strategically about what moves to make, and how to be successful in playing the game. Since games are always a means of recreation and don't need deep mathematical knowledge to play, students from various science and arts departments actively participated in the session. The session helped the

students to develop practical knowledge and critical thinking skills. Through playing the games they unknowingly developed their arithmetic skills also.

Anyhow the session was successful and each student enjoyed it well. Their minds got refreshed and it was a kind of brain exercise.

### 6. Brochure:









|        | 2023.<br>Mathematics day | Celeboation       | 31               |
|--------|--------------------------|-------------------|------------------|
| 10-15  | to 11.00 am.             | . Puzzle com      |                  |
| H No   | Name                     | Class             |                  |
| 1      | Akshay Udayan            | DC II Mathemalics | Bignatu          |
| 2.     | Meenakshi KR             | DC 2 (hemistry    | Meanor           |
| 3      | Nandana M.P              |                   | Nonand<br>Nonand |
| 4      | Hannath                  | ,,                |                  |
| 2.     | Sumayya Porrveen As      | DC1 Statistics    | diamen.          |
| 6.     | Sneha vyagan             |                   | 300              |
| 7      | Treesa Mary