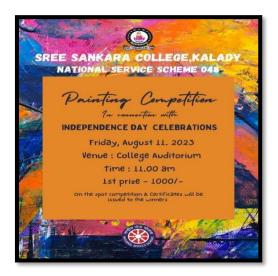

**3. Date & Duration:** 5/6/2023

4. Detailed description of the event:

- Plant saplings were planted in the Birds's Space of our campus which was inaugurated by the Coordinator Dr. Mini K D. Students actively participated in the drive. They collected many fruit plant saplings and planted.
- Painting Competition based on the topic 'Save birds from Plastic Pollution' which was open for both School and College students. Many entries were received.
- Paint A Bird Competition on National Bird Day 5/1/2024
   In connection with National Bird Day 'Paint a Bird' Competition was organized.

#### 5. Brochure: