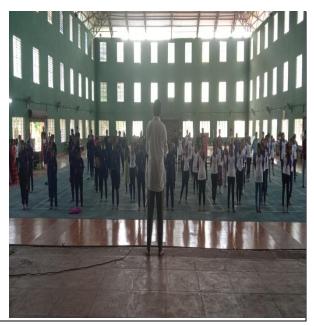

Re-accredited by NAAC with A grade Affiliated to Mahatma Gandhi University, Kottayam

Title of the program :International yoga day celebration
 Name of the Coordinator/s : Mr. Suni K.P. & Mr. Naveen Paul
 Organizing Department/Cell:Department of Physical Education

4. Date & Duration : 21/06/2023

5. Venue : College indoor stadium

6. Number of participants : 60

7. Resource Person/s : Sri Vipin Gurukkal

**8. Detailed description of the event:** Celebrated international yoga day on 21/6/2023 at college indoor hall. Celebration was conducted by department of physical education, Sanskrit, NSS and NCC. Eminent yoga practioner Sri Vipin Gurukkal led the session.