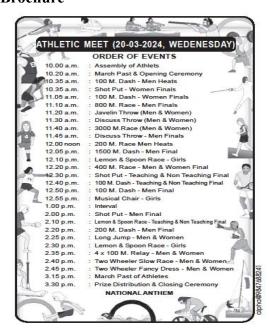

#### 8. Brochure

Re-accredited by NAAC with A grade Affiliated to Mahatma Gandhi University, Kottayam

1. Title of the program : Annual Atheletic Meet, 2024

2. Name of the Coordinator/s: Mr. Suni K.P & Mr. Naveen Paul 3. Organizing Department/Cell: Department of Physical Education

4. Date & Duration : 20/03/2024

5. Number of participants : 150

**6. Detailed description of the event:** Conducted Annual Atheletic Meet, 2024 on 20/3/2024 at college ground. Two days games and single day athletic events were conducted. Many students participated in different events and prizes were distributed.

#### 7. Brochure