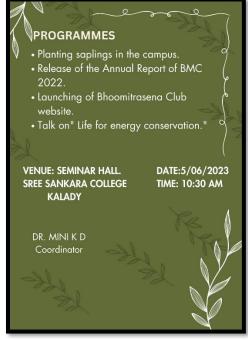

# BIRDS CLUB INTERNATIONAL SREE SANKARA COLLEGE KALADY

**Prize winning Paintings** 

Dr. Mini K D Coordinator

Re-accredited by NAAC with A grade Affiliated to Mahatma Gandhi University, Kottayam

Title of the program: World Environment Day 2023
 Organizing Department/Cell: Bhoomitrasena Club

3. Date & Duration: 5/62023

4. Detailed description of the event:

The programme began with the prayer by Ms. Anamika and Ms. Janaky of II year Zoology. Bhoomitrasena Club Coordinator welcomed the gathering. Principal Dr.Preethi nair inaugurated the function and emphasized the relevance of commemorating such environmentally important days. D. Anitha Abraham DDO and IQAC Coordinator Dr. Manju T marked felicitation. The official website of BMC was launched by Sri. C P Jaisankar, COO, Adi Sankara Group of Institutions. Dr. D. Pramila Devi, Former Coordinator of BMC released the Annual report of BMC 2022.

Planting the saplings in the campus premises was initiated by the Principal. Faculty members and students actively participated in the planting activities.

Afternoon session of the day was enriched with an enlightening talk by Sri Sijo George, Associate Professor, EEE, ASIET on the topic, 'Life for Energy Conservation'. He spoke on energy conservation measures and Home energy audit.