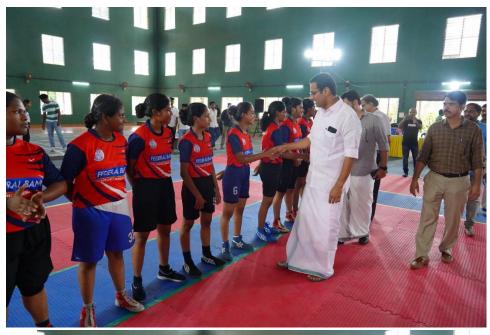

3. Organizing Department/Cell: M.G. University, Kottayam

4. Date & Duration : 21/09/2023

5. Number of participants : 12 teams (84 players)

**6. Detailed description of the event:** Conducted MG University Kabaddi Women championship on 21/9/23. Different teams from MG University participated in the event and our college bagged silver. 5 of our students got selected to MG University Kabaddi Women team.

#### 7. Results

| Sl.No | Name of the student |
|-------|---------------------|
| 1     | Jilu James          |
| 2     | Gopika P.A          |
| 3     | Jeeshma Joby        |
| 4     | Anagha Binil        |
| 5     | Merin Regi          |