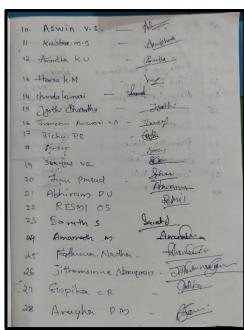

#### 8. List of participants

Re-accredited by NAAC with A grade Affiliated to Mahatma Gandhi University, Kottayam

1. Title of the program: World Environment Day

2. Organizing Department/Cell: BIRDS CLUB INTERNATIONAL