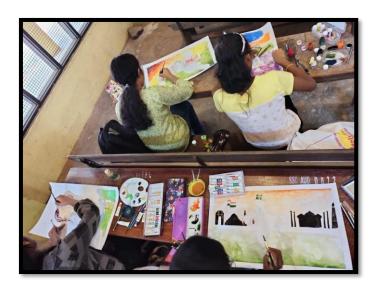

**3. Date & Duration:** 5/6/2023

4. Detailed description of the event:

- Plant saplings were planted in the Birds's Space of our campus which was inaugurated by the Coordinator Dr. Mini K D. Students actively participated in the drive. They collected many fruit plant saplings and planted.
- Painting Competition based on the topic 'Save birds from Plastic Pollution' which was open for both School and College students. Many entries were received.
- Paint A Bird Competition on National Bird Day 5/1/2024
   In connection with National Bird Day 'Paint a Bird' Competition was organized.