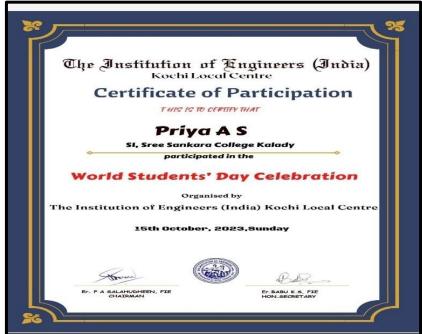

# 7. Photos:









Re-accredited by NAAC with A grade Affiliated to Mahatma Gandhi University, Kottayam

1. Title of the program: World students' day celebration

2. Organizing Department/Cell: B.Voc Renewable Energy Management

3. Date & Duration: 15/10/20234. Number of participants: 36

**5. Resource Person/s:** ER. Devendra Gill, Executive Director, safety Delhi Metro rail corporation

6. Detailed description of the event:

The Institution of Engineers India, Kochi local Centre celebrated World Students Day on 15/10/2023 at 7.00 pm as a webinar under the Google Meet platform. ER. Devendra Gill, Executive Director, safety Delhi Metro rail corporation consented to be the chief guest of this programme. The students (2021-2023 batch) participated in this webinar.

#### 7. Brochure:









Re-accredited by NAAC with A grade Affiliated to Mahatma Gandhi University, Kottayam

Title of the program: Tharjjani (Paithrikolsavam 2023)
 Organizing Department/Cell: History Department

3. Date & Duration: 25/10/23 & 26/10/23

4. Number of participants: 120

5. Detailed description of the event:

Department of History and Heritage Club conducted a historical exhibition and book fest in collaboration with Kalady Grama Panchayat and Bharat Scouts and Guides, NSS HSS Manikyamangalam on 25/10/23 and 26/10/23 at Parish Hall, Mattoor

#### 6. Brochure:









Re-accredited by NAAC with A grade Affiliated to Mahatma Gandhi University, Kottayam

1. Title of the program: ORIENTATION PROGRAMME and CULTURAL ACTIVITIES

2. Organizing Department/Cell: Mathematics Department

3. Date & Duratio