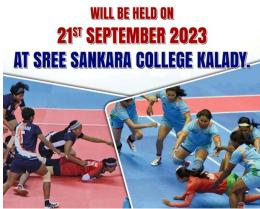

#### 9. Brochure

10. Photos

Re-accredited by NAAC with A grade Affiliated to Mahatma Gandhi University, Kottayam

1. Title of the program : MG University Kabaddi Women championship

2. Name of the Coordinator/s: Mr. Suni K.P. & Mr. Naveen Paul

3. Organizing Department/Cell: M.G. University, Kottayam

4. Date & Duration : 21/09/2023

5. Number of participants : 12 teams (84 players)

**6. Detailed description of the event:** Conducted MG University Kabaddi Women championship on 21/9/23. Different teams from MG University participated in the event and our college bagged silver. 5 of our students got selected to MG University Kabaddi Women team.