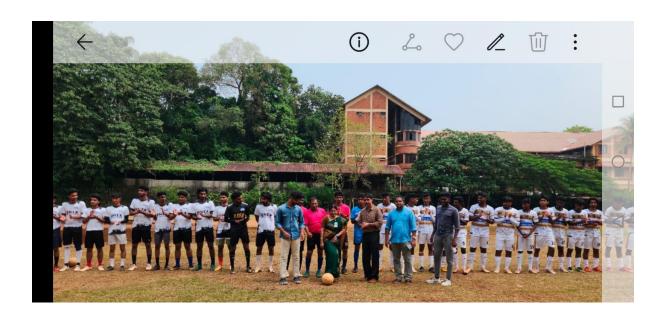

### 9. Photos

Re-accredited by NAAC with A grade Affiliated to Mahatma Gandhi University, Kottayam

1. Title of the program : MG University Football men north zone pool D

championship

2. Name of the Coordinator/s: Mr. Suni K.P. & Mr. Naveen Paul

3. Organizing Department/Cell: Department of Physical Education, Sree Sankara

College, Kalady

4. Date & Duration :25/10/2023-28/10/2023

5. Number of participants :20 teams

**6. Detailed description of the event:** Conducted MG University Football men north zone pool D championship from October 25 to 28, 2023 at Sree Sankara College Kalady. Almost 20 teams from the north zone participated in the event.

#### 8. Photos

Re-accredited by NAAC with A grade Affiliated to Mahatma Gandhi University, Kottayam

Title of the program : Summer coaching camp in Judo
 Name of the Coordinator/s : Mr. Suni K.P & Mr. Naveen Paul