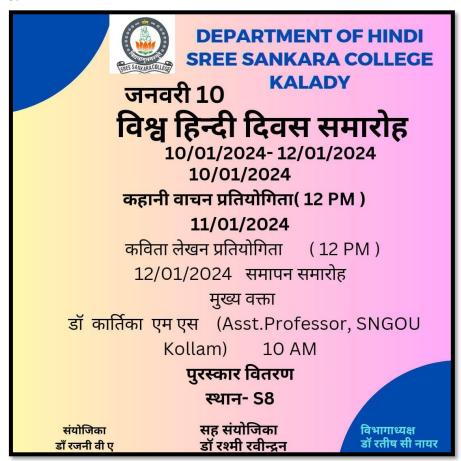

oncluded with the distribution of prizes and a message of unity and hope for the upcoming year







Re-accredited by NAAC with A grade Affiliated to Mahatma Gandhi University, Kottayam

1. Title of the program: WORLD HINDI DAY CELEBRATION

2. Organizing Department/Cell: Hindi Department

**3. Date & Duration:** 10.01.24 to 12.01.24

4. Number of participants: 33

**5. Resource Person/s:** Dr Karthika M S (Assistant Professor, SNOU Kollam)

6. Detailed description of the event:

The Department of Hindi celebrated World Hindi day from 10.01.24 to 12.01.24. Vrious competitions were conducted during the celebration. Dr Karthika Samson (Assistant Professor, Dept of Hindi SNGOU, Kollam was the resource person. She delivered a speech on the topic Hindi as a global language.

#### 7. Brochure:

















Re-accredited by NAAC with A grade Affiliated to Mahatma Gandhi University, Kottayam

1. Title of the program: National Mathematics Day celebration

2. Organizing Department/Cell: Mathematics

3. Date & Duration: 21/12/20234. Number of participants: 91

5. Detailed description of the event:

### **Puzzle competition**

As a part of the National Mathematics Day Celebration, the Department of Mathematics Sree Sankara College Kalady organized a 'Puzzle Competition' on 21st December 2023 at 10:15 am. The venue of the competition was room no: T17. Students from mathematics, statistics, and physics participated in the competition. There was a total of 69 participants which consisted of first-year, second-year, and third year students.

The duration of the competition was 30 minut