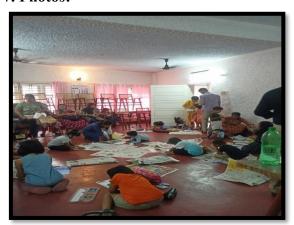

#### 6. Photos:

Re-accredited by NAAC with A grade Affiliated to Mahatma Gandhi University, Kottayam

1. Title of the program: Environment Day Celebration

2. Organizing Department/Cell: Department of Biochemistry

3. Date & Duration: 05-06-20234. Number of participants: 32

5. Detailed description of the event:

The Helix- Association of Biochemistry celebrated Environment Day on June 5 2023. By keeping the theme of Environment Day 2023- 'Beat Plastic Pollution' the students planted indoor plants in pots made out from plastic waste.