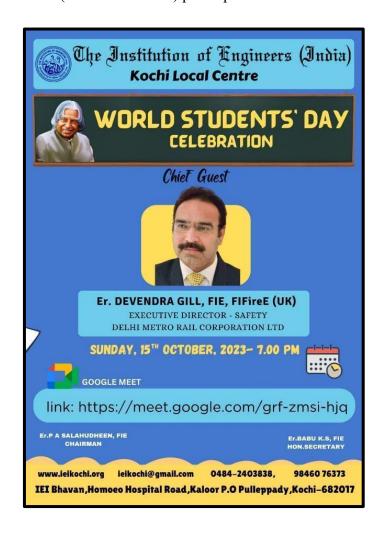

#### 7. Photos:









Re-accredited by NAAC with A grade Affiliated to Mahatma Gandhi University, Kottayam

1. Title of the program: World students' day celebration

2. Organizing Department/Cell: B.Voc Renewable Energy Management

3. Date & Duration: 15/10/20234. Number of participants: 36

**5. Resource Person/s:** ER. Devendra Gill, Executive Director, safety Delhi Metro rail corporation

6. Detailed description of the event:

The Institution of Engineers India, Kochi local Centre celebrated World Students Day on 15/10/2023 at 7.00 pm as a webinar under the Google Meet platform. ER. Devendra Gill, Executive Director, safety Delhi Metro rail corporation consented to be the chief guest of this programme. The students (2021-2023 batch) participated in this webinar.

#### 7. Brochure:









Re-accredited by NAAC with A grade Affiliated to Mahatma Gandhi University, Kottayam

Title of the program: Tharjjani (Paithrikolsavam 2023)
 Organizing Department/Cell: History Department

3. Date & Duration: 25/10/23 & 26/10/23

4. Number of participants: 120

5. Detailed description of the event:

Department of History and Heritage Club conducted a historical exhibition and book fest in collaboration with Kalady Grama Panchayat and Bharat Scouts and Guides, NSS HSS Manikyamangalam on 25/10/23 and 26/10/23 at Parish Hall, Mattoor

#### 6. Brochure:









Re-accredited by NAAC with A grade Affiliated to Mahatma Gandhi University, Kottayam

1. Title of the program: ORIENTATION PROGRAMME and CULTURAL ACTIVITIES

2. Organizing Department/Cell: Mathematics Department

3. Date & Dur