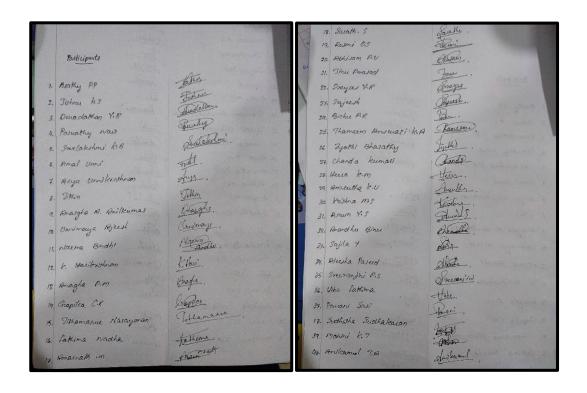

# 10 H 2023-24

INTERNAL QUALITY ASSURANCE CELL

5.3.3 - Number of sports and cultural events/competitions in which students of the Institution participated during the year 2023-24 (organized by the institution/other institutions)