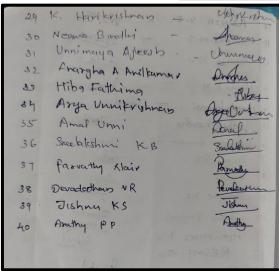

#### 8. List of participants

Re-accredited by NAAC with A grade Affiliated to Mahatma Gandhi University, Kottayam

1. Title of the program: World Environment Day

2. Organizing Department/Cell: BIRDS CLUB INTERNATIONAL