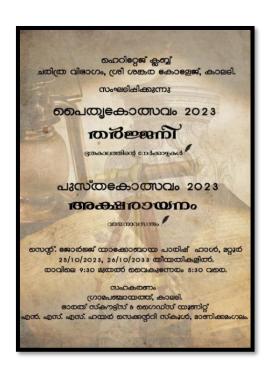

# CULTURAL ACTIVITIES CONDUCTED BY DEPARTMENTS AND CLUB/CELL 2023-24

Re-accredited by NAAC with A grade Affiliated to Mahatma Gandhi University, Kottayam

1. Title of the program: Parnika - Environment Day Celebration

2. Organizing Department/Cell: NSS

3. Date & Duration: 5/6/20234. Number of participants: 61

5. Detailed description of the event:

On June 5, "Parnika" the Environment Day celebration was with various activities. Saplings were planted in the adopted school, college premises, and the college hostel. The event was inaugurated by Dr. Preethi Nair, the principal, highlighting the commitment to environmental conservation.