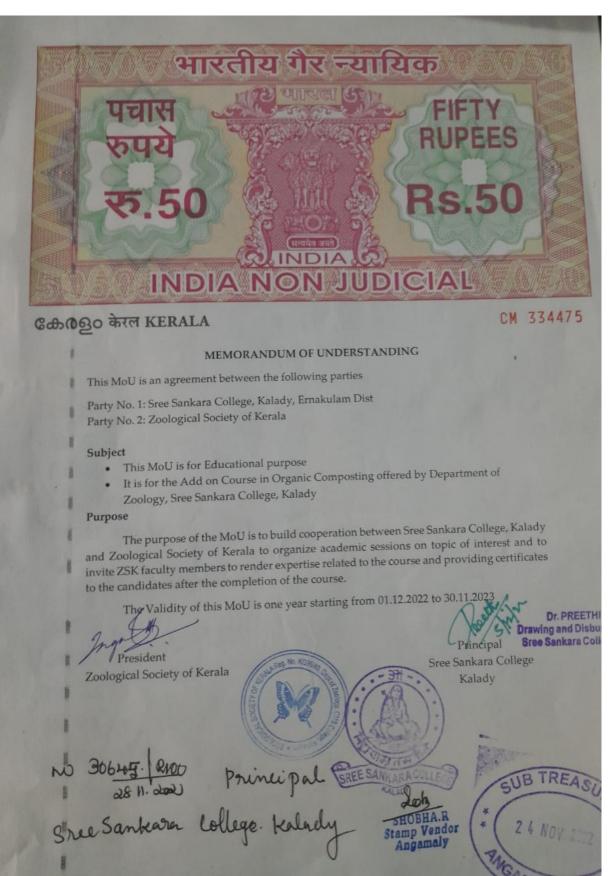

കേരളo केरल KERALA

CM 334475

# MEMORANDUM OF UNDERSTANDING

This MoU is an agreement between the following parties

Party No. 1: Sree Sankara College, Kalady, Ernakulam Dist

Party No. 2: Zoological Society of Kerala

# Subject

- This MoU is for Educational purpose
- It is for the Add on Course in Organic Composting offered by Department of Zoology, Sree Sankara College, Kalady

# Purpose

The purpose of the MoU is to build cooperation between Sree Sankara College, Kalady and Zoological Society of Kerala to organize academic sessions on topic of interest and to invite ZSK faculty members to render expertise related to the course and providing certificates to the candidates after the completion of the course.

The Validity of this MoU is one year starting from 01.12.2022 to 30.11.2023

Dr. PREETHI NAIR

President

Zoological Society of Kerala

Sree Sankara College

Kalady

Principal

Sree Sankara College

Kalady

Stee Sankara College

Kalady

Angamaly