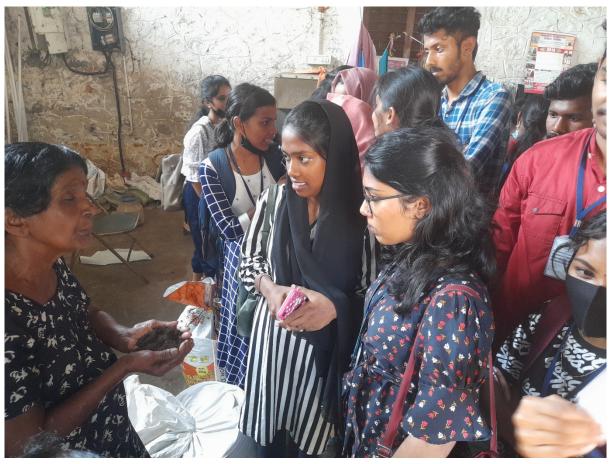

# Field Visit to the Vermicomposting Unit of Paravoor Municipality

On 27<sup>th</sup> March 202 , 33 students of Add on Course accompanied by 2 Facuty members Dr. Mini K D and Dr. Minimol K C visited the Vermicomposting unit situated at Vedimara, Paravoor. The different composting methods like windrow as well as vermicompost were well introduces by the experts. Windrow method involves the compost media to degrade the already segregated mass heaps of biowastes. Vermicomposting unit utilises the earthworms like *Eudrilus euginae & Eisenia foetida* foe the biowaste degradation. Already converted vermicompost was harvested and sorted by sieving mechanism and kept for sale.