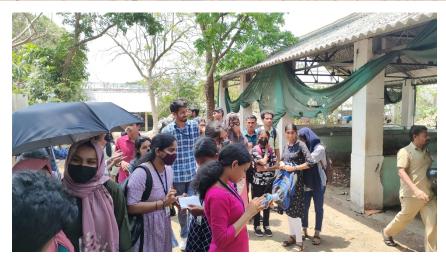

# Field Visit to the Vermicomposting Unit of Paravoor Municipality

On 27<sup>th</sup> March 202 , 33 students of Add on Course accompanied by 2 Facuty members Dr. Mini K D and Dr. Minimol K C visited the Vermicomposting unit situated at Vedimara, Paravoor. The different composting methods like windrow as well as vermicompost were well introduces by the experts. Windrow method involves the compost media to degrade the already segregated mass heaps of biowastes. Vermicomposting unit utilises the earthworms like *Eudrilus euginae & Eisenia foetida* foe the biowaste degradation. Already converted vermicompost was harvested and sorted by sieving mechanism and kept for sale.