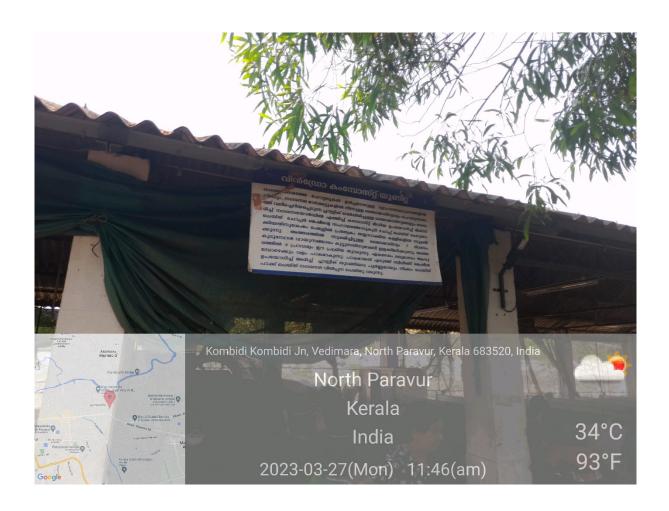

# Field Visit to the Vermicomposting Unit of Paravoor Municipality

On 27<sup>th</sup> March 202 , 33 students of Add on Course accompanied by 2 Facuty members Dr. Mini K D and Dr. Minimol K C visited the Vermicomposting unit situated at Vedimara, Paravoor. The different composting methods like windrow as well as vermicompost were well introduces by the experts. Windrow method involves the compost media to degrade the already segregated mass heaps of biowastes. Vermicomposting unit utilises the earthworms like *Eudrilus euginae & Eisenia foetida* foe the biowaste degradation. Already converted vermicompost was harvested and sorted by sieving mechanism and kept for sale.