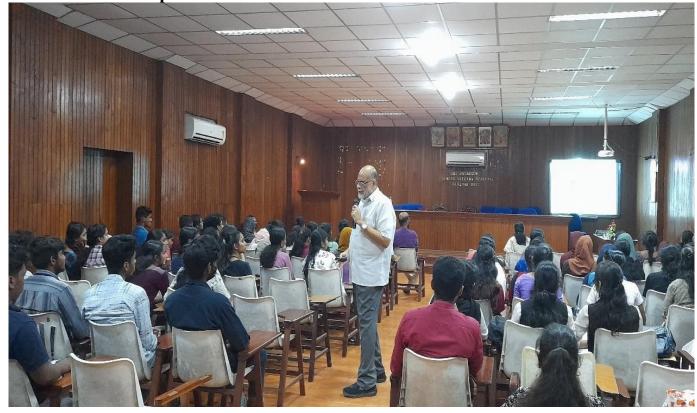

COORDINATOR, ADD ON COURSE IN ORGANIC COMPOSTING

DR. JAGANNADH V.

PRESIDENT, ZOOLOGICAL SOCIETY OF KERALA

DR. C.P. ANITHA DEVI

SECRETARY, ZOOLOGICAL SOCIETY OF KERALA

Talk on 'Soil Story – an Earthworm's Eye View by Prof. Sultan Ahmed Ismail, Teacher, Soil Biologist, Ecologist was organized by Add on Course in Zoology, IQAC and IIC of Sree Sankara College Kalady. 105 students and 7 faculty members participated. IQAC Coordinator Dr. Manju T inaugurated the programme in which Dr.Mini K D, the coordinator welcomed the gathering. Dr. Sultan Ahmed Ismail lead the session Really a wonderful experience for the participants.IIC Coordinator Dr.Seena marked the vote of thanks

# Prayer by Janaki S Kurup

IQAC Coordinator Dr.Manju T giving inaugural address

SET JACADGUE

SE

Glimpses of the session lead Prof. Sultan Ismail