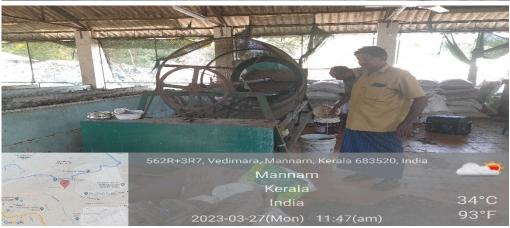

# Field Visit to the Vermicomposting Unit of Paravoor Municipality

On 27<sup>th</sup> March 202 , 33 students of Add on Course accompanied by 2 Facuty members Dr. Mini K D and Dr. Minimol K C visited the Vermicomposting unit situated at Vedimara, Paravoor. The different composting methods like windrow as well as vermicompost were well introduces by the experts. Windrow method involves the compost media to degrade the already segregated mass heaps of biowastes. Vermicomposting unit utilises the earthworms like *Eudrilus euginae & Eisenia foetida* foe the biowaste degradation. Already converted vermicompost was harvested and sorted by sieving mechanism and kept for sale.