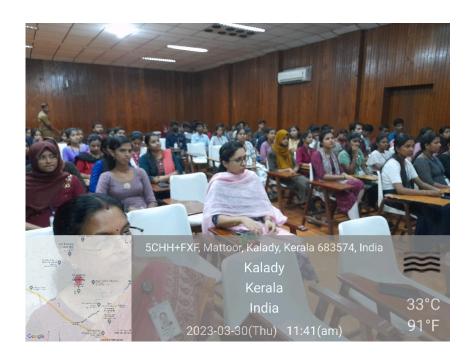

COORDINATOR, ADD ON COURSE IN ORGANIC COMPOSTING

DR. JAGANNADH V.

PRESIDENT, ZOOLOGICAL SOCIETY OF KERALA

DR. C.P. ANITHA DEVI

SECRETARY, ZOOLOGICAL SOCIETY OF KERALA

Talk on 'Soil Story – an Earthworm's Eye View by Prof. Sultan Ahmed Ismail, Teacher, Soil Biologist, Ecologist was organized by Add on Course in Zoology, IQAC and IIC of Sree Sankara College Kalady. 105 students and 7 faculty members participated. IQAC Coordinator Dr. Manju T inaugurated the programme in which Dr.Mini K D, the coordinator welcomed the gathering. Dr. Sultan Ahmed Ismail lead the session Really a wonderful experience for the participants.IIC Coordinator Dr.Seena marked the vote of thanks