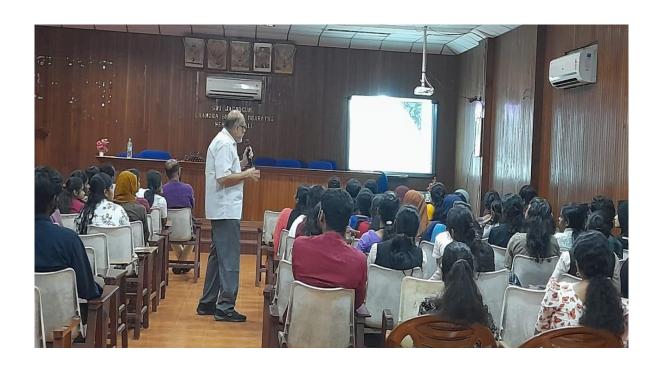

COORDINATOR, ADD ON COURSE IN ORGANIC COMPOSTING

DR. JAGANNADH V.

PRESIDENT, ZOOLOGICAL SOCIETY OF KERALA

DR. C.P. ANITHA DEVI

SECRETARY, ZOOLOGICAL SOCIETY OF KERALA

Talk on 'Soil Story – an Earthworm's Eye View by Prof. Sultan Ahmed Ismail, Teacher, Soil Biologist, Ecologist was organized by Add on Course in Zoology, IQAC and IIC of Sree Sankara College Kalady. 105 students and 7 faculty members participated. IQAC Coordinator Dr. Manju T inaugurated the programme in which Dr.Mini K D, the coordinator welcomed the gathering. Dr. Sultan Ahmed Ismail lead the session Really a wonderful experience for the participants.IIC Coordinator Dr.Seena marked the vote of thanks

# Prayer by Janaki S Kurup

IQAC Coordinator Dr.Manju T giving inaugural address

SET JACADGUE

SE

Glimpses of the session lead Prof. Sultan Ismail