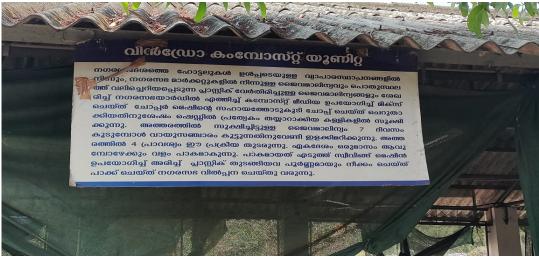

# Field Visit to the Vermicomposting Unit of Paravoor Municipality

On 27<sup>th</sup> March 202 , 33 students of Add on Course accompanied by 2 Facuty members Dr. Mini K D and Dr. Minimol K C visited the Vermicomposting unit situated at Vedimara, Paravoor. The different composting methods like windrow as well as vermicompost were well introduces by the experts. Windrow method involves the compost media to degrade the already segregated mass heaps of biowastes. Vermicomposting unit utilises the earthworms like *Eudrilus euginae & Eisenia foetida* foe the biowaste degradation. Already converted vermicompost was harvested and sorted by sieving mechanism and kept for sale.