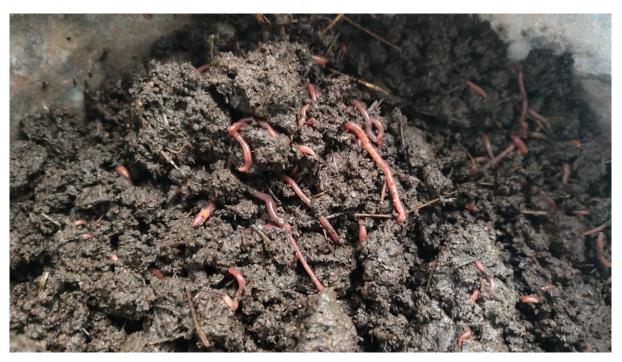

# Field Visit to the Vermicomposting Unit of Paravoor Municipality

On 27<sup>th</sup> March 202 , 33 students of Add on Course accompanied by 2 Facuty members Dr. Mini K D and Dr. Minimol K C visited the Vermicomposting unit situated at Vedimara, Paravoor. The different composting methods like windrow as well as vermicompost were well introduces by the experts. Windrow method involves the compost media to degrade the already segregated mass heaps of biowastes. Vermicomposting unit utilises the earthworms like *Eudrilus euginae & Eisenia foetida* foe the biowaste degradation. Already converted vermicompost was harvested and sorted by sieving mechanism and kept for sale.