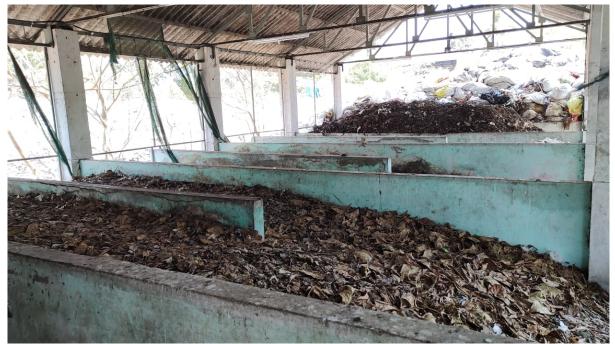

# Field Visit to the Vermicomposting Unit of Paravoor Municipality

On 27<sup>th</sup> March 202 , 33 students of Add on Course accompanied by 2 Facuty members Dr. Mini K D and Dr. Minimol K C visited the Vermicomposting unit situated at Vedimara, Paravoor. The different composting methods like windrow as well as vermicompost were well introduces by the experts. Windrow method involves the compost media to degrade the already segregated mass heaps of biowastes. Vermicomposting unit utilises the earthworms like *Eudrilus euginae & Eisenia foetida* foe the biowaste degradation. Already converted vermicompost was harvested and sorted by sieving mechanism and kept for sale.