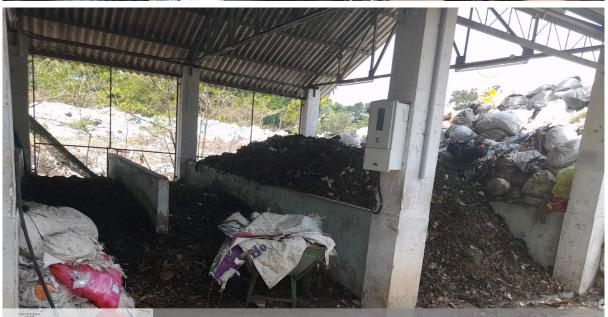

# Field Visit to the Vermicomposting Unit of Paravoor Municipality

On 27<sup>th</sup> March 202 , 33 students of Add on Course accompanied by 2 Facuty members Dr. Mini K D and Dr. Minimol K C visited the Vermicomposting unit situated at Vedimara, Paravoor. The different composting methods like windrow as well as vermicompost were well introduces by the experts. Windrow method involves the compost media to degrade the already segregated mass heaps of biowastes. Vermicomposting unit utilises the earthworms like *Eudrilus euginae & Eisenia foetida* foe the biowaste degradation. Already converted vermicompost was harvested and sorted by sieving mechanism and kept for sale.