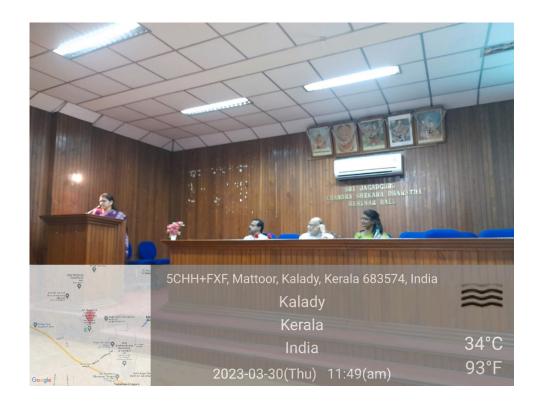

# PROF.SULTAN AHMED ISMAIL, Ph.D, D.Sc

TEACHER, SOIL BIOLOGIST & ECOLOGIST, CHENNAI

DATE: 30/3/2023 TIME: 11:30 AM VENUE:

SEMINAR HALL, SREE SANKARA COLLEGE, KALADY

All are Invited.

**CONVENOR: DR. MINI K D** 

COORDINATOR, ADD ON COURSE IN ORGANIC COMPOSTING

DR. JAGANNADH V.

PRESIDENT, ZOOLOGICAL SOCIETY OF KERALA

DR. C.P. ANITHA DEVI

SECRETARY, ZOOLOGICAL SOCIETY OF KERALA

Talk on 'Soil Story – an Earthworm's Eye View by Prof. Sultan Ahmed Ismail, Teacher, Soil Biologist, Ecologist was organized by Add on Course in Zoology, IQAC and IIC of Sree Sankara College Kalady. 105 students and 7 faculty members participated. IQAC Coordinator Dr. Manju T inaugurated the programme in which Dr.Mini K D, the coordinator welcomed the gathering. Dr. Sultan Ahmed Ismail lead the session Really a wonderful experience for the participants.IIC Coordinator Dr.Seena marked the vote of thanks