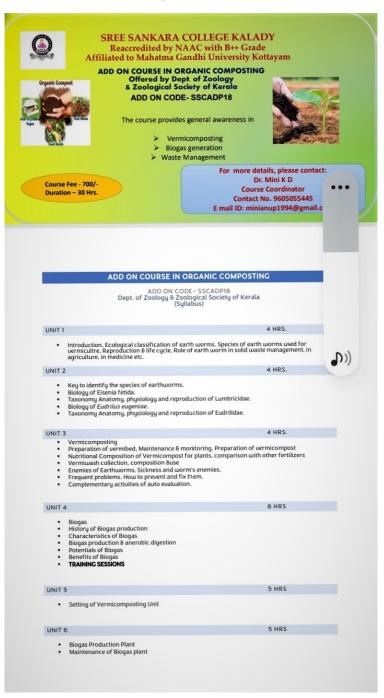

# Course Coordinator: Dr. Mini K D

Add on course in organic composting is offered by the Dept. of Zoology in collaboration with Zoological Society of Kerala and Paravoor Municipality. 33 students registered for the course.

# **Brochure & Syllabus of the Course**