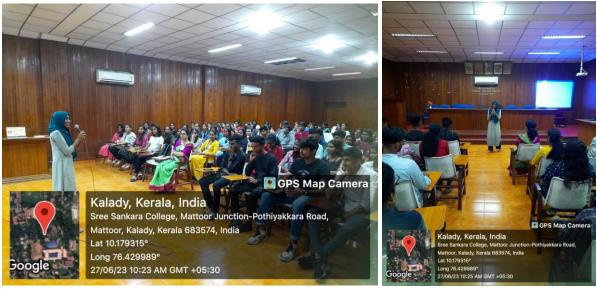

The inaugural function of the YIP-5.0- Idea Hunt was held on 27<sup>th</sup> June 2023 at seminar hall on 10 a.m. Dr. Seena K. Thomas, President, IIC, Sree Sankara College, Kalady, welcomed the gathering. Dr. Manju T. IQAC presided and felicitated the function. Ms. Famitha M A, YIP intern, Ernakulam inaugurated YIP-5.0- Idea Hunt and delivered the inaguraual talk on Exploring the creative potential of graduate students in start-ups and funding Opportunity She addresses establishing an enterprise or becoming an entrepreneur. This track is designed with a rigor suited for solving less "wicked", focused problems and issues, which may not require much interdisciplinary interaction. Students from Colleges would be encouraged to apply their acquired skills. About 120 people took part in the programme, including faculty members, and students. Parvathy from DC2 Commerce gave the vote of gratitude at the conclusion of the programme.