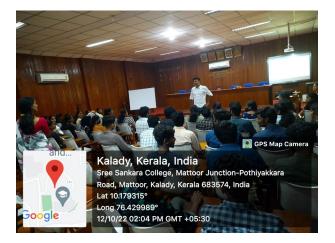

#### Brochure

The Postgraduate Department of Commerce, Sree Sankara College, Kalady in association with Entrepreneurship Development Club has organized an Entrepreneurial Talk on the topic "**My Story: Motivational Session by Successful Entrepreneurs**" on 12<sup>th</sup> Oct 2022. The session was handled by Mr. Joseph Sudhip, Business Coach. The programme started at 2.00 pm in the Sri Bharathi Theertha Seminar Hall. IQAC coordinator Dr. Manju T, IQAC Coordinator welcomed the

# Sree Sankara College

Accredited with B++ by NAAC Affilliated to Mahatma Gandhi University, Kottayam

gathering. The significance of soft skills in career development was enumerated by the speaker. Second year B.Com students attended the session. Second year B.Com student, Mr. Basil gave a feedback on the session. Programme coordinator Ms. Gopika G concluded the session by proposing a vote of thanks. Total number of participants = 67