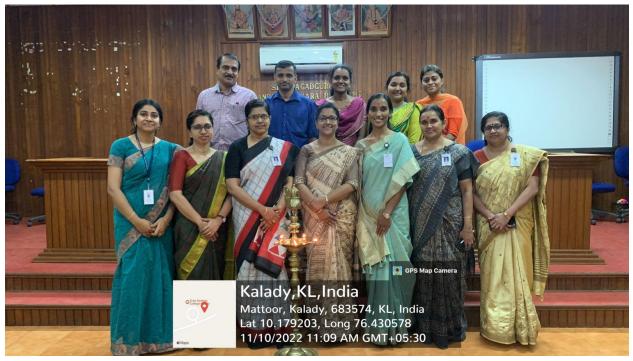

#### Brochure

The Postgraduate Department of Commerce, Sree Sankara College, Kalady in association with Entrepreneurship Development Club has organized an Entrepreneurial Talk on the topic "**My Story: Motivational Session by Successful Entrepreneurs**" on 12<sup>th</sup> Oct 2022. The session was handled by Mr. Joseph Sudhip, Business Coach. The programme started at 2.00 pm in the Sri Bharathi Theertha Seminar Hall. IQAC coordinator Dr. Manju T, IQAC Coordinator welcomed the

# Sree Sankara College

Accredited with B++ by NAAC Affilliated to Mahatma Gandhi University, Kottayam

gathering. The significance of soft skills in career development was enumerated by the speaker. Second year B.Com students attended the session. Second year B.Com student, Mr. Basil gave a feedback on the session. Programme coordinator Ms. Gopika G concluded the session by proposing a vote of thanks. Total number of participants = 67