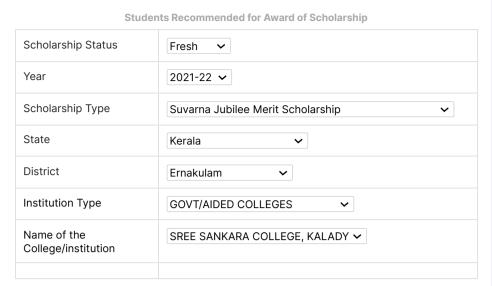

|                                                                         |
| 16868    | NAMYALAKSHMI R       | RAVIKUMAR S   | F      | GEN      | 405949151357    | YEAR<br>SANSKRIT | CANARA BANK                               | 232110101237                          |             | 95                                | 95                                                | Paid                                                                    |

DR. PREETHI NAIR
PRINCIPAL IN-CHARGE
SREE SANKARA COLLEGE
KALADY-083 674

9/13/23, 11:11 PM DCE Scholarship





outside state or district date extended and guidelines View news and pdates Biometric Authentication Revised timeline 06 09 2023 Visit News and pdates Page Biometric camp for PMS students whose institutions





| SI.No. | RegNo | Name                        | Application | Scholarship                                                                | Transfer    |
|--------|-------|-----------------------------|-------------|----------------------------------------------------------------------------|-------------|
|        |       |                             | Status      | Status                                                                     | Status      |
| 1      |       | ABHINAND K S                | Approved    | Selected                                                                   | Transferred |
| 2      |       | Abhirami A S                | Approved    | Selected                                                                   | Transferred |
| 3      |       | AISWARYA