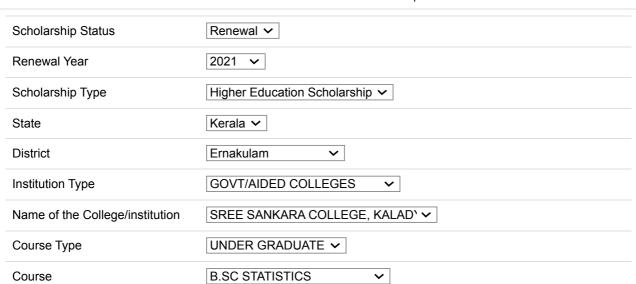

DR. PREETHI NAIR
PRINCIPAL IN-CHARGE
SREE SANKARA COLLEGE
KALADY-883 674

2022-23 Scholarship Online Application Process

Back To Top

|                                 | Scholarship-wise Student List                      |
|---------------------------------|----------------------------------------------------|
| Scholarship Status              | Renewal ➤                                          |
| Year                            | 2021-22 🗸                                          |
| Scholarship Type                | C H Muhammedkoya Scholarship                       |
| State                           | Kerala ✓                                           |
| District                        | Ernakulam                                          |
| Institution Type                | GOVT/AIDED COLLEGES ~                              |
| Name of the College/institution | SREE SANKARA COLLEGE, KALAD > Back (sawrde_dw.php) |