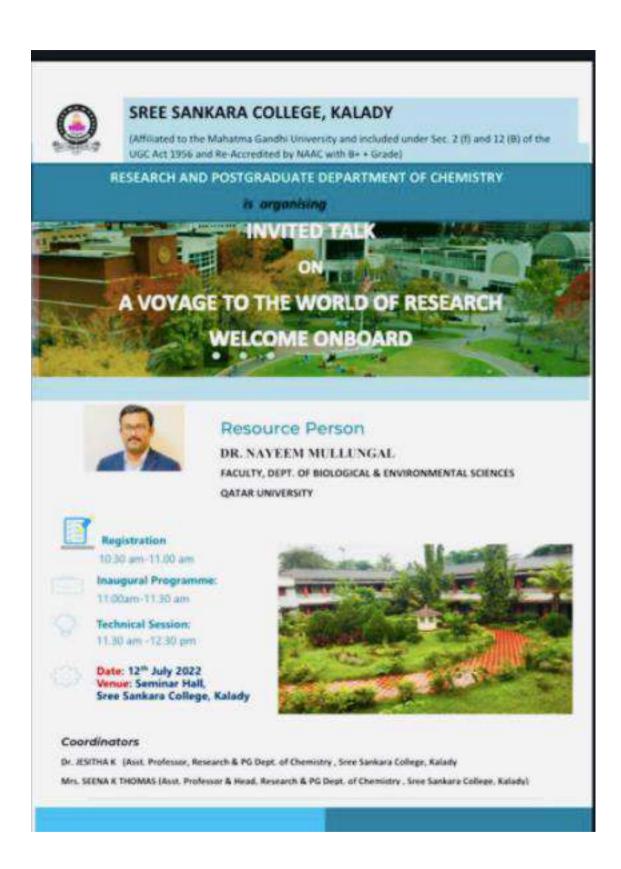

Dr. Preethi Nair, Principal, Sree Sankara College, Kalady and inaugurated by Dr. Nayeem Mullungal. The programme co-ordinators were Dr. Jesitha K (Assistant Professor, Department of Chemistry and Dr. Seena K Thomas (Assistant Professor and Head, Department of Chemistry). A total of eighty participants including students and faculty members attended the programme.

Technical session was from 11.30 am to 12.30 pm. Dr. Nayeem Mullungal explained the opportunities for students abroad especially in the field of research. The methods students should adopt to get placements abroad was explained in detail. The session was very interesting, and students interacted well. The session was highly beneficial to the students.

DR. PREETHI NAIR
PRINCIPAL IN-CHARGE
SREE SANKARA COLLEGE
KALADY, 883 873



















### **Technical Session**















DR. PREETHI NAIR
PRINCIPAL IN-CHARGE
SREE SANKARA COLLEGE
KALADY-883 674









| SI<br>No | NAME                     | CLASS                                              | AFFILIATION               | SIGNATURE