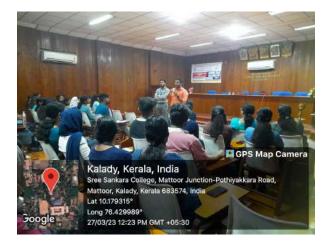

Plate 1 Inauguration of the workshop on 'Role of Intellectual Property Rights in Academia'by the Principal, Sree Sankara College Kalady

Plate 2. Participants of the workshop

The workshop included three Technical sessions. First session was handled by Sri. V.P.Balagangadharan, Former Brahmaprakash Scientist, VSSC, Trivandrum. The topic for the talk was 'Overview of IPR'.

#### Workshop on Role of Intellectual Property Rights in Academia conducted on 6th September 2018

Post Graduate Department of Chemistry, Sree Sankara College Kalady organised a one-day workshop on **Role of Intellectual Property Rights in Academia** on 6<sup>th</sup> September 2018 in collaboration with Patent Information Centre – Kerala and Kerala State Council for Science, Technology and Environment. Workshop was inaugurated by the Principal, Sree Sankara College Kalady and was attended by about 200 participants including 90 registered participants.