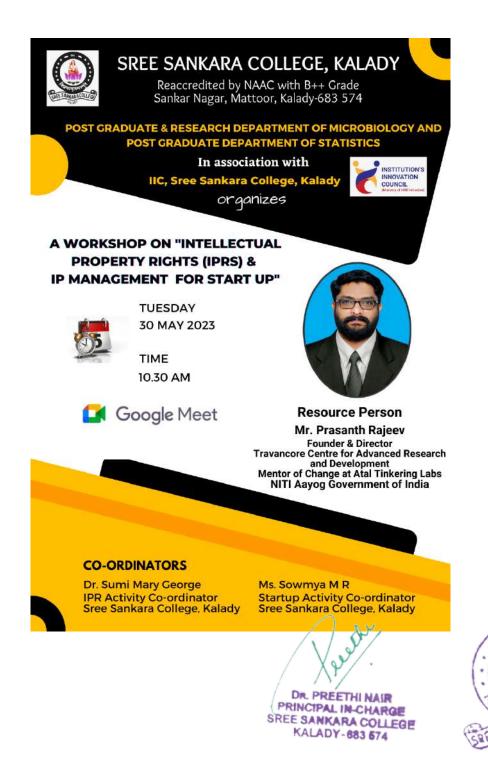

Development, Mentor of change at Atal Tinkering Labs, NITI Aayog Government of India. The resource person explained various IP and protection using different types of IPRs. He also explained about the steps to commercialize our innovative ideas by different methods like Startups, technology transfer

etc. The talk was followed by an interactive session of the resource person with the participants. Dr. Seena K. Thomas, President IIC, Sree Sankara College facilitated the meeting. A total of 125 participants from our and other institutions attended the programme and Dr. Sumi Mary George, IPR activity coordinator and Ms. Sowmya M R, Startup activity coordinator of Sree Sankara College, Kalady were the coordinators of this programme. The programme came to an end by 12.00pm.

### **Brochure**



### **List of Participants**

### **Photographs**