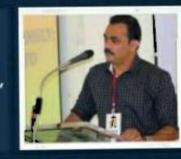

The second technical session was on 'Patent Searching: Tools and Procedures' handled by Sri. Safikh S, Technical Officer, KSCSTE, Trivandrum.

Plate 4 Invited lecture by Sri. Safikh S, Technical Officer, KSCSTE, Trivandrum.