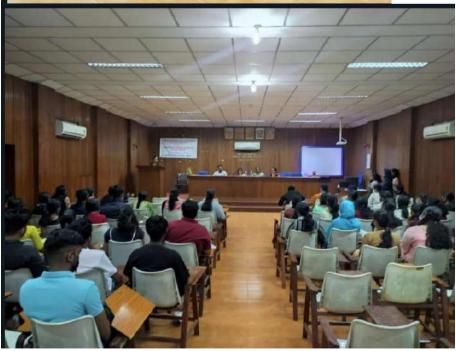

#### Workshop on Role of Intellectual Property Rights in Academia conducted on 6th September 2018

Post Graduate Department of Chemistry, Sree Sankara College Kalady organised a one-day workshop on **Role of Intellectual Property Rights in Academia** on 6<sup>th</sup> September 2018 in collaboration with Patent Information Centre – Kerala and Kerala State Council for Science, Technology and Environment. Workshop was inaugurated by the Principal, Sree Sankara College Kalady and was attended by about 200 participants including 90 registered participants.

Plate 1 Inauguration of the workshop on 'Role of Intellectual Property Rights in Academia'by the Principal, Sree Sankara College Kalady

Plate 2. Participants of the workshop

The workshop included three Technical sessions. First session was handled by Sri. V.P.Balagangadharan, Former Brahmaprakash Scientist, VSSC, Trivandrum. The topic for the talk was 'Overview of IPR'.