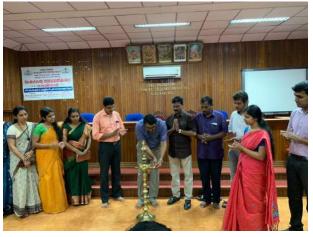

Plate 1 Inauguration of the workshop on 'Role of Intellectual Property Rights in Academia'by the Principal, Sree Sankara College Kalady

Plate 2. Participants of the workshop

The workshop included three Technical sessions. First session was handled by Sri. V.P.Balagangadharan, Former Brahmaprakash Scientist, VSSC, Trivandrum. The topic for the talk was 'Overview of IPR'.