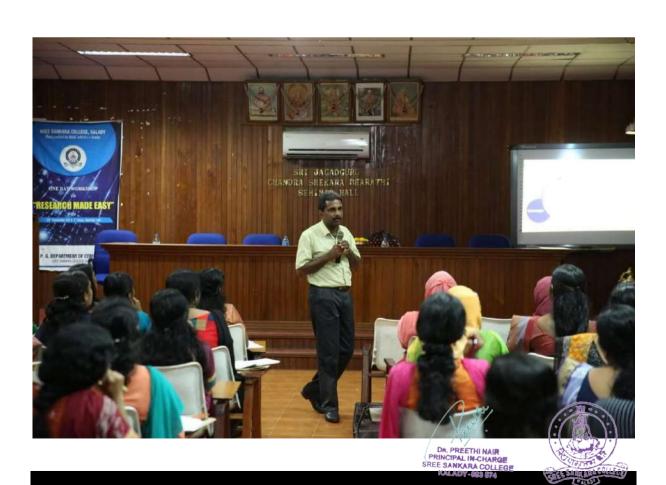

The second technical session was on 'Patent Searching: Tools and Procedures' handled by Sri. Safikh S, Technical Officer, KSCSTE, Trivandrum.

Plate 4 Invited lecture by Sri. Safikh S, Technical Officer, KSCSTE, Trivandrum.

The lecture by Sri. Safikh S introduced the term 'Patent' as the exclusive right granted by the Government to the owner of the invention for exploiting the invention for a limited

period. Patentability criteria and patentable and non-patentable inventions were well explained with examples in the session. Support provided by Patent Information Centre-Kerala for IPR protection was explained in detail. The session summarized technical and legal assistance for filing patents, Patent Attorney of KSCSTE, IPR Cells in Universities, Colleges, other organizations etc.