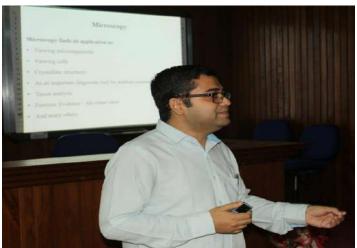

The second technical session was on 'Patent Searching: Tools and Procedures' handled by Sri. Safikh S, Technical Officer, KSCSTE, Trivandrum.

Plate 4 Invited lecture by Sri. Safikh S, Technical Officer, KSCSTE, Trivandrum.

The lecture by Sri. Safikh S introduced the term 'Patent' as the exclusive right granted by the Government to the owner of the invention for exploiting the invention for a limited

period. Patentability criteria and patentable and non-patentable inventions were well explained with examples in the session. Support provided by Patent Information Centre-Kerala for IPR protection was explained in detail. The session summarized technical and legal assistance for filing patents, Patent Attorney of KSCSTE, IPR Cells in Universities, Colleges, other organizations etc.