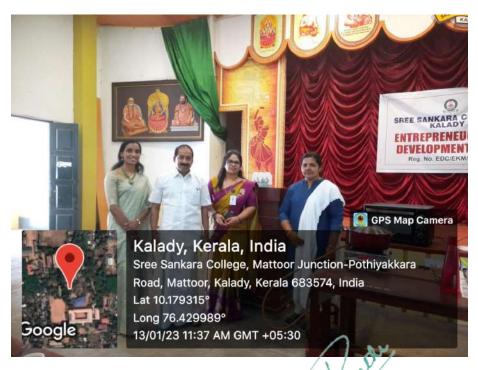

Research, Innovations and Extension

**Criterion 3** Lcosystem Criterion 3.2 (O)

> SREE SANKARA COLLEGE SANKAR NAGAR, MATTOOR KALADY P.O, ERNAKULAM – 683 574 (Affiliated to MG University)