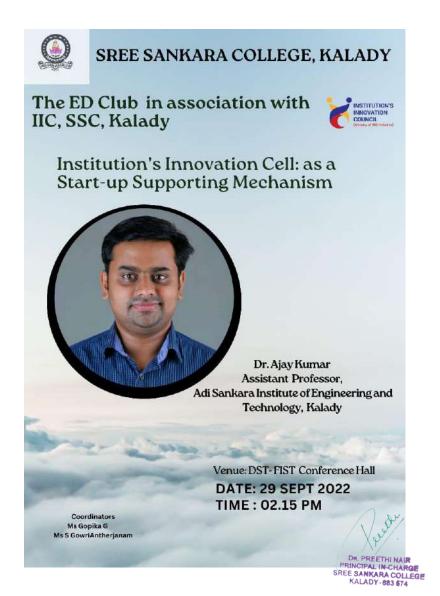

"Institution's **Innovation Cell: as a** Start-up supporting mechanism"







### 4. FACULTY INDUCTION PROGRAMME

The Entrepreneurship Development Club in association with IIC, Sree Sankara College, Kalady has organized a Faculty Induction Programme on the topic "Institution's Innovation Cell: as a Start-up supporting mechanism" on 29<sup>th</sup> Sept 2022. The session was handled by Dr. Ajay Kumar, Assistant Professor, Adi Shankara Institute of Engineering and Technology, Kalady. The programme started at 2.15 pm in the DST-FIST Conference hall. The programme is aimed to build an innovation ecosystem in the campus. The ED Club ad IIC members attended the programme. The IQAC coordinator, Dr. Manju T welcomed the gathering. Programme Coordinator Ms. Gopika G proposed the vote of thanks.







# "My Story: **Motivational Session by** Successful **Entrepreneurs**







### **REPORT ON**

"My Story: Motivational Session by Successful Entrepreneurs"

Organized by

**Entrepreneurship Development Club** 

In collaboration with

**IIC and PG Department of Commerce** 

On

12.10.2022

Dr. PREETHI NAIR
PRINCIPAL IN-CHARGE
SREE SANKARA COLLEGE
KALADY-883 574



### **Programme Highlights**

| Programme                  | "My Story: Motivational Session by Successful      |
|----------------------------|----------------------------------------------------|
|                            | Entrepreneurs"                                     |
| Organizer                  | ED Club                                            |
| <b>Associating Partner</b> | IIC