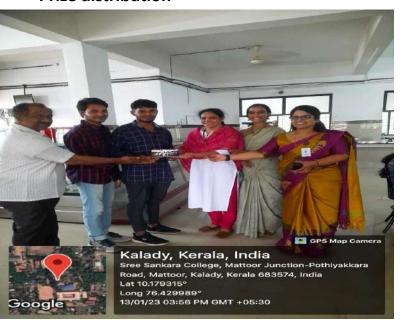

Research, Innovations and Extension

**Criterion 3** Lcosystem Criterion 3.2 (O)

> SREE SANKARA COLLEGE SANKAR NAGAR, MATTOOR KALADY P.O, ERNAKULAM – 683 574 (Affiliated to MG University)