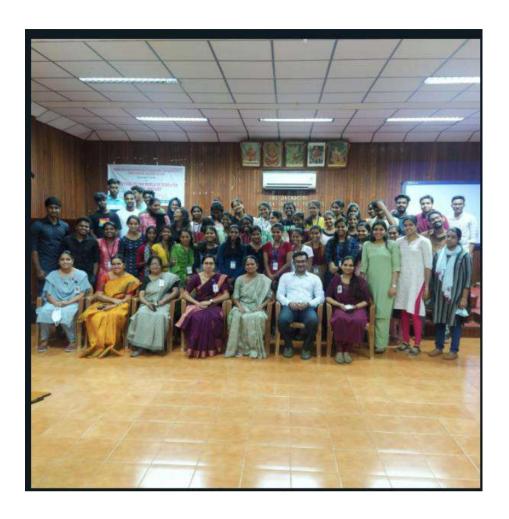

Plate 1 Inauguration of the workshop on 'Role of Intellectual Property Rights in Academia'by the Principal, Sree Sankara College Kalady

Plate 2. Participants of the workshop

The workshop included three Technical sessions. First session was handled by Sri. V.P.Balagangadharan, Former Brahmaprakash Scientist, VSSC, Trivandrum. The topic for the talk was 'Overview of IPR'.