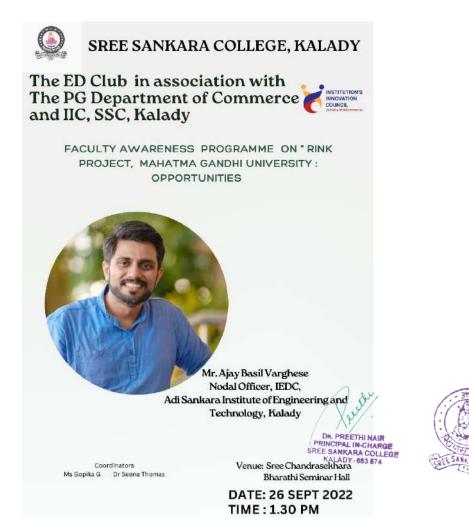

* on "RINK Project, **Mahatma Gandhi University: Opportunities**"







### 3. FACULTY AWARENESS PROGRAMME on "RINK Project, Mahatma Gandhi University: Opportunities"

The Entrepreneurship Development Club in association with IIC, Sree Sankara College, Kalady has organized a Faculty Awareness Programme on "RINK Project, Mahatma Gandhi University: Opportunities" 26<sup>th</sup> Sept 2022. The session was handled by Mr. Ajay Basil Varghese, Assistant Professor, Adi Shankara Institute of Engineering and Technology, Kalady. The programme started at 1.30 pm in the Sri Bharathi Theertha Seminar hall and wound up at 2.30 pm. The ED Club ad IIC members attended the programme. The IQAC coordinator Dr. Manju T welcomed the gathering. Programme Coordinator Ms. Gopika G Proposed the vote of thanks.





# **Faculty Induction Programme on the** topic "Institution's **Innovation Cell: as a** Start-up supporting mechanism"







### 4. FACULTY INDUCTION PROGRAMME

The Entrepreneurship Development Club in association with IIC, Sree Sankara College, Kalady has organized a Faculty Induction Programme on the topic "Institution's Innovation Cell: as a Start-up supporting mechanism" on 29<sup>th</sup> Sept 2022. The session was handled by Dr. Ajay Kumar, Assistant Professor, Adi Shankara Institute of Engineering and Technology, Kalady. The programme started at 2.15 pm in the DST-FIST Conference hall. The programme is aimed to build an innovation ecosystem in the campus. The ED Club ad IIC members attended the programme. The IQAC coordinator, Dr. Manju T welcomed the gathering. Programme Coord