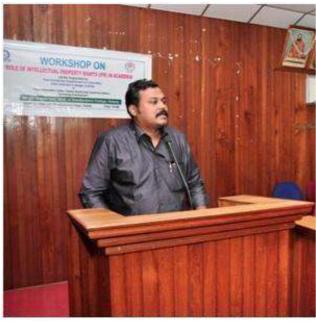

The second technical session was on 'Patent Searching: Tools and Procedures' handled by Sri. Safikh S, Technical Officer, KSCSTE, Trivandrum.

Plate 4 Invited lecture by Sri. Safikh S, Technical Officer, KSCSTE, Trivandrum.