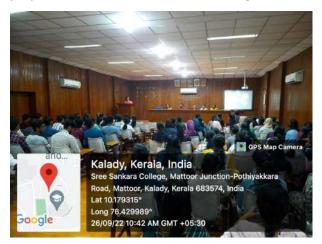

Research, Innovations and Extension

**Criterion 3** Lcosystem Criterion 3.2 (O)

> SREE SANKARA COLLEGE SANKAR NAGAR, MATTOOR KALADY P.O, ERNAKULAM – 683 574 (Affiliated to MG University)