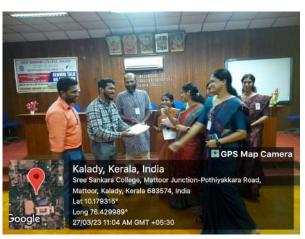

The registered participants were provided with files, Certificates and IPR booklets .All the technical sessions were very informative and highly beneficial for the participants.

| SI<br>No | Name                 | Designation Affiliation | Signature   |
|----------|----------------------|-------------------------|-------------|
| 1        | JISNA JOHNY          | PGII MICRO-<br>BIOLOGY  | C. Lines    |
| 2        | NISHA JOY            | PGII MICRO-<br>BIOLOGY  | Listan      |
| 3        | ANUPAMA K            | PGII MICRO-<br>BIOLOGY  | La Carrelia |
| 4        | SARANYA P.A          | PGIL MICRO-<br>BIOLOGY  |             |
| 5        | MINI C.M             | PGII MICRO-<br>BIOLOGY  | Brini       |
| 6        | AKHIL N.A            | PG I CHEMISTRY          | <u>Min</u>  |
| 7        | VISHNU<br>BHOOSHANAN | PG 1 CHEMISTRY          |             |
| 8        | JOHN STEPHEN         | PG I CHEMISTRY          | Granto.     |