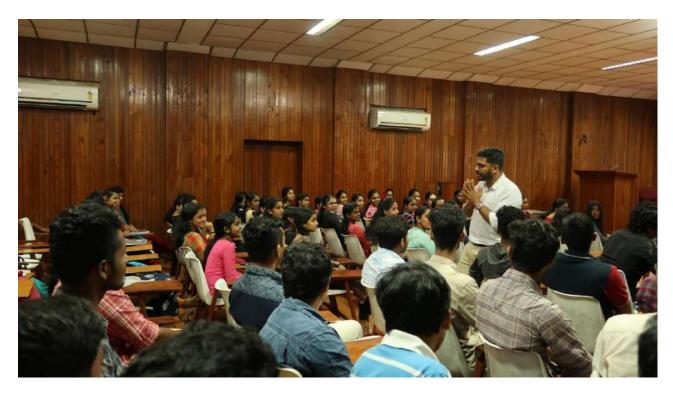

**Plate 3** Invited lecture by Sri.V.P.Balagangadharan, Former Brahmaprakash Scientist, VSSC, Trivandrum

In the technical session Sri.V.P.Balagangadharan introduced the Intellectual Property chain of activities which included creation/innovation, protection, commercialization, and enforcement. Different intellectual properties were explained in detail in the session. Later several topics like National IP policy, overview of patents, patent rights etc were covered. Different steps in securing a patent were discussed. Industrial design, trademark, copyright, IP commercialization etc were explained in detail to the students.