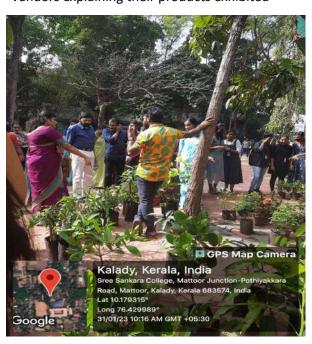

Research, Innovations and Extension

**Criterion 3** Lcosystem Criterion 3.2 (O)

> SREE SANKARA COLLEGE SANKAR NAGAR, MATTOOR KALADY P.O, ERNAKULAM – 683 574 (Affiliated to MG University)