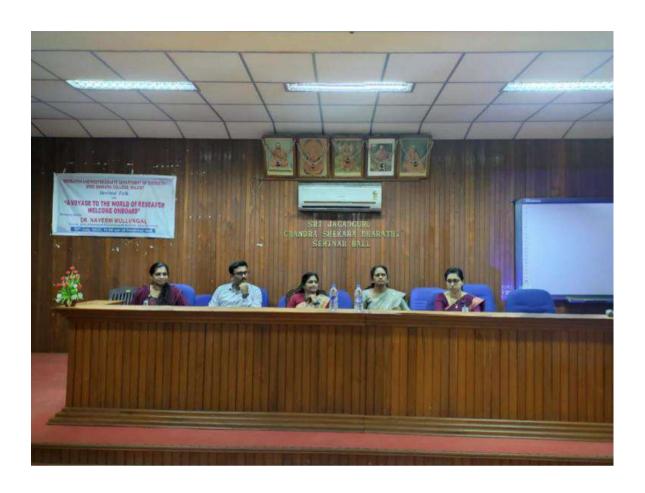

r. Preethi Nair, Principal, Sree Sankara College, Kalady and inaugurated by Dr. Nayeem Mullungal. The programme co-ordinators were Dr. Jesitha K (Assistant Professor, Department of Chemistry and Dr. Seena K Thomas (Assistant Professor and Head, Department of Chemistry). A total of eighty participants including students and faculty members attended the programme.

Technical session was from 11.30 am to 12.30 pm. Dr. Nayeem Mullungal explained the opportunities for students abroad especially in the field of research. The methods students should adopt to get placements abroad was explained in detail. The session was very interesting, and students interacted well. The session was highly beneficial to the students.

DR. PREETHI NAIR
PRINCIPAL IN-CHARGE
SREE SANKARA COLLEGE
KALADY, 883 873



















### **Technical Session**















DR. PREETHI NAIR
PRINCIPAL IN-CHARGE
SREE SANKARA COLLEGE
KALADY-883 674









| SI<br>No | NAME                     | CLASS                                              | AFFILIATION               | SIGNATURE