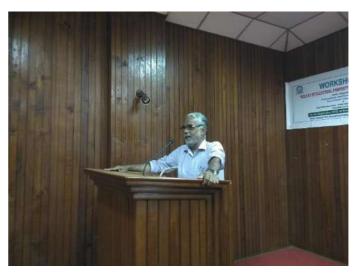

Plate 1 Inauguration of the workshop on 'Role of Intellectual Property Rights in Academia'by the Principal, Sree Sankara College Kalady

Plate 2. Participants of the workshop

The workshop included three Technical sessions. First session was handled by Sri. V.P.Balagangadharan, Former Brahmaprakash Scientist, VSSC, Trivandrum. The topic for the talk was 'Overview of IPR'.