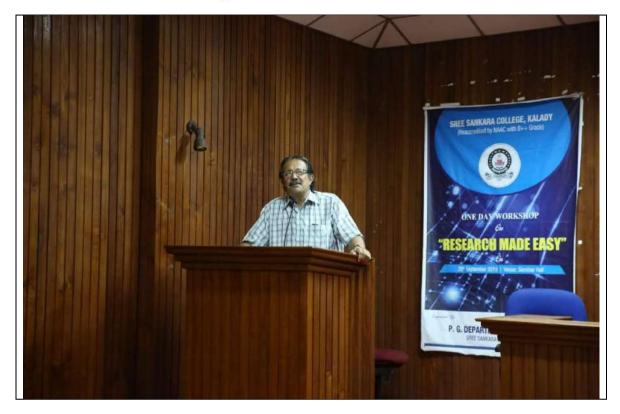

**Plate 3** Invited lecture by Sri.V.P.Balagangadharan, Former Brahmaprakash Scientist, VSSC, Trivandrum

In the technical session Sri.V.P.Balagangadharan introduced the Intellectual Property chain of activities which included creation/innovation, protection, commercialization, and enforcement. Different intellectual properties were explained in detail in the session. Later several topics like National IP policy, overview of patents, patent rights etc were covered. Different steps in securing a patent were discussed. Industrial design, trademark, copyright, IP commercialization etc were explained in detail to the students.