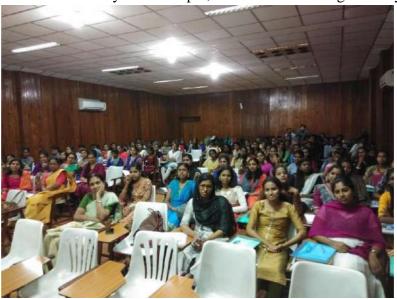

Plate 1 Inauguration of the workshop on 'Role of Intellectual Property Rights in Academia'by the Principal, Sree Sankara College Kalady

Plate 2. Participants of the workshop

The workshop included three Technical sessions. First session was handled by Sri. V.P.Balagangadharan, Former Brahmaprakash Scientist, VSSC, Trivandrum. The topic for the talk was 'Overview of IPR'.