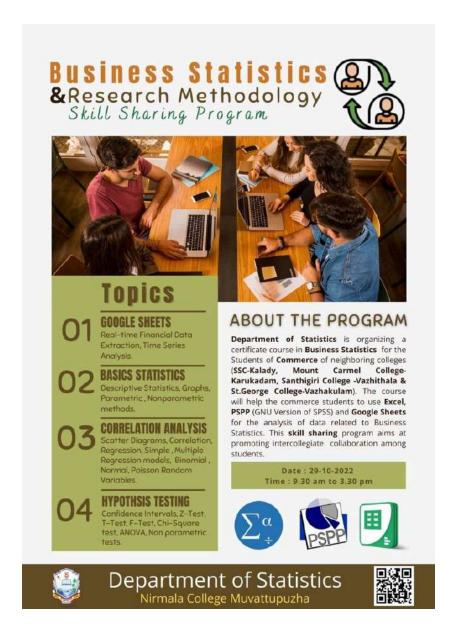

Research, Innovations and Extension

**Criterion 3** Lcosystem Criterion 3.2 (O)

> SREE SANKARA COLLEGE SANKAR NAGAR, MATTOOR KALADY P.O, ERNAKULAM – 683 574 (Affiliated to MG University)