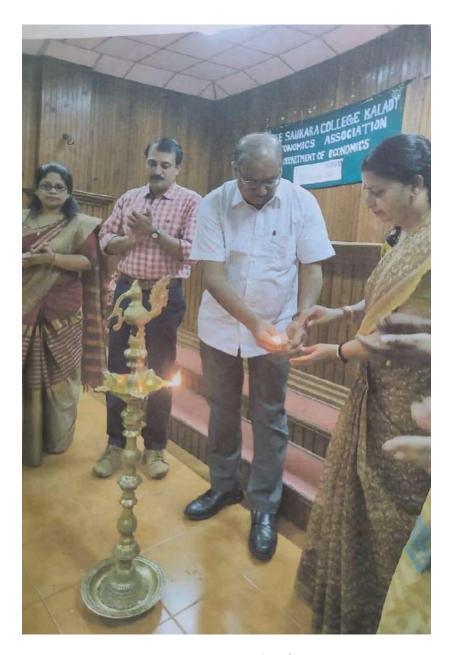

#### Workshop on Role of Intellectual Property Rights in Academia conducted on 6th September 2018

Post Graduate Department of Chemistry, Sree Sankara College Kalady organised a one-day workshop on **Role of Intellectual Property Rights in Academia** on 6<sup>th</sup> September 2018 in collaboration with Patent Information Centre – Kerala and Kerala State Council for Science, Technology and Environment. Workshop was inaugurated by the Principal, Sree Sankara College Kalady and was attended by about 200 participants including 90 registered participants.

Plate 1 Inauguration of the workshop on 'Role of Intellectual Property Rights in Academia'by the Principal, Sree Sankara College Kalady

Plate 2. Participants of the workshop

The workshop included three Technical sessions. First session was handled by Sri. V.P.Balagangadharan, Former Brahmaprakash Scientist, VSSC, Trivandrum. The topic for the talk was 'Overview of IPR'.