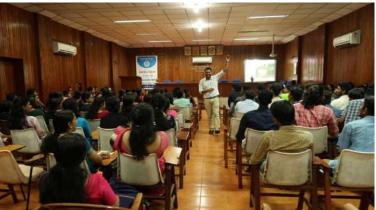

Plate 1 Inauguration of the workshop on 'Role of Intellectual Property Rights in Academia'by the Principal, Sree Sankara College Kalady

Plate 2. Participants of the workshop

The workshop included three Technical sessions. First session was handled by Sri. V.P.Balagangadharan, Former Brahmaprakash Scientist, VSSC, Trivandrum. The topic for the talk was 'Overview of IPR'.