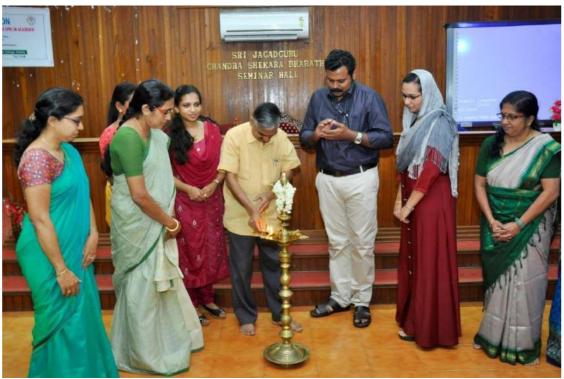

Plate 1 Inauguration of the workshop on 'Role of Intellectual Property Rights in Academia'by the Principal, Sree Sankara College Kalady

Plate 2. Participants of the workshop

The workshop included three Technical sessions. First session was handled by Sri. V.P.Balagangadharan, Former Brahmaprakash Scientist, VSSC, Trivandrum. The topic for the talk was 'Overview of IPR'.