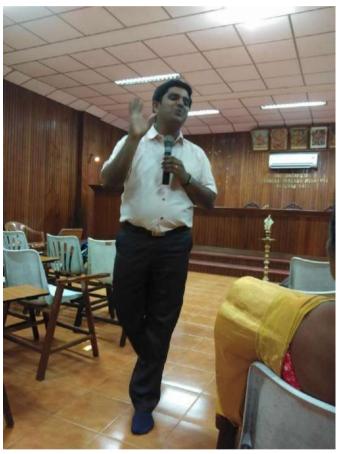

The second technical session was on 'Patent Searching: Tools and Procedures' handled by Sri. Safikh S, Technical Officer, KSCSTE, Trivandrum.

Plate 4 Invited lecture by Sri. Safikh S, Technical Officer, KSCSTE, Trivandrum.

The lecture by Sri. Safikh S introduced the term 'Patent' as the exclusive right granted by the Government to the owner of the invention for exploiting the invention for a limited

period. Patentability criteria and patentable and non-patentable inventions were well explained with examples in the session. Support provided by Patent Information Centre-Kerala for IPR protection was explained in detail. The session summarized technical and legal assistance for filing patents, Patent Attorney of KSCSTE, IPR Cells in Universities, Colleges, other organizations etc.