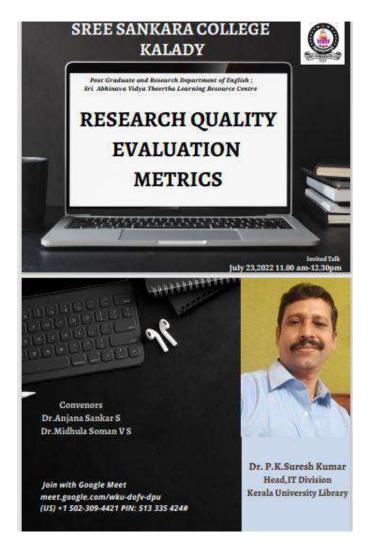

Research, Innovations and Extension

**Criterion 3** Lcosystem Criterion 3.2 (O)

> SREE SANKARA COLLEGE SANKAR NAGAR, MATTOOR KALADY P.O, ERNAKULAM – 683 574 (Affiliated to MG University)